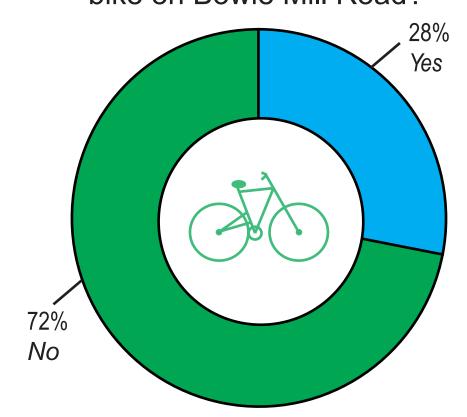

57 people took our online survey

Respondents live in...

Olney 84%

Derwood 5%

Why do you ride your bike?

Do you currently ride your bike on Bowie Mill Road?

reasons Bowie Mill Road needs a bikeway

- SAFETY
  "Safe place to ride or walk"
- CONNECTIVITY