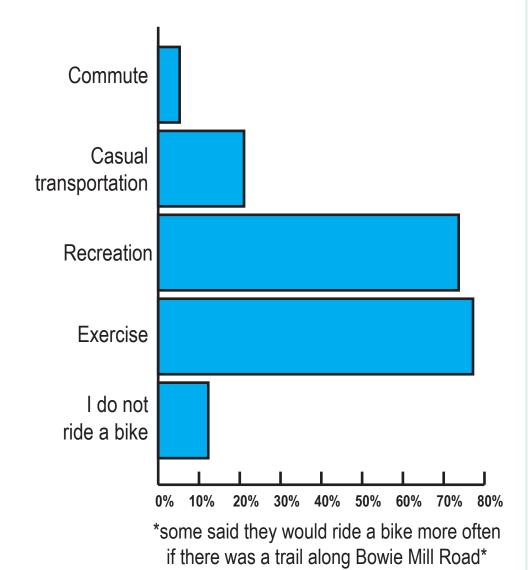

57 people took our online survey

Respondents live in...

Olney 84%

Derwood 5%

Why do you ride your bike?

Do you currently ride your bike on Bowie Mill Road?

reasons Bowie Mill Road needs a bikeway

- SAFETY
  "Safe place to ride or walk"
- CONNECTIVITY