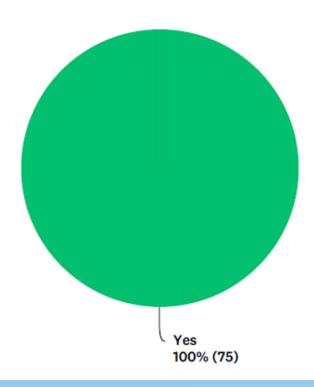

# Q9 – Rate the importance of the following potential improvements for safety on Dale Drive:

Q10 - Do you live on Dale Drive?