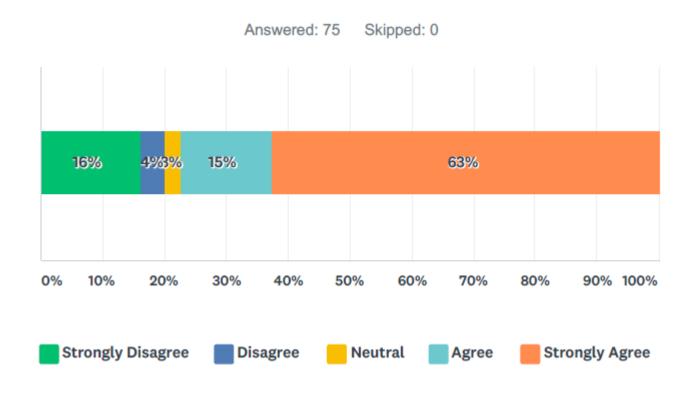

## Q11 – Please indicate your level of agreement with the following statements regarding the addition of sidewalks / bike lanes to Dale Drive:

- 1. I am concerned about the impacts on street parking at/near my house.
- I am concerned about the impacts of sidewalks/bike lanes on my front yard.
- I am concerned about the ability to access local institutions, businesses, transit, and parks on foot.
- I am concerned about the ability to access local institutions, businesses, transit, and parks by bike.
- I am concerned about how sidewalks/bike lanes will impact my ability to pull out of my driveway.