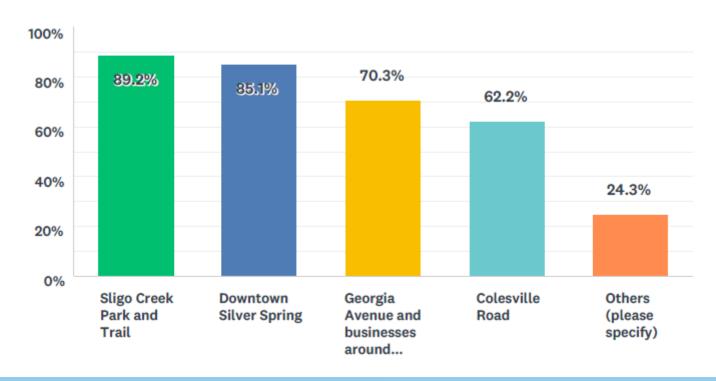

#### Q2 – Where do you typically walk / bike to? (Check all that apply)

Q3 – If pedestrian facilities are constructed, how often do you think you will walk / bike along Dale Drive?