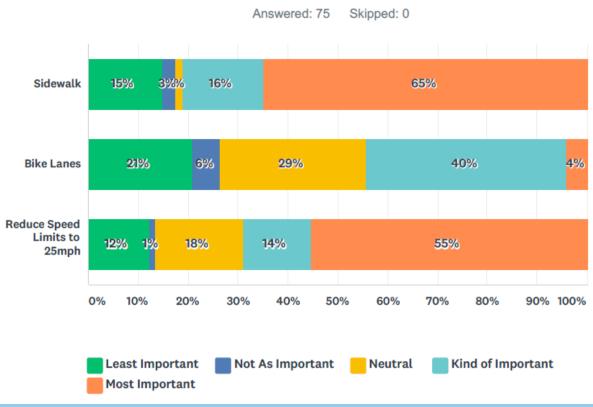

# Q9 – Rate the importance of the following potential improvements for safety on Dale Drive:

Q10 - Do you live on Dale Drive?