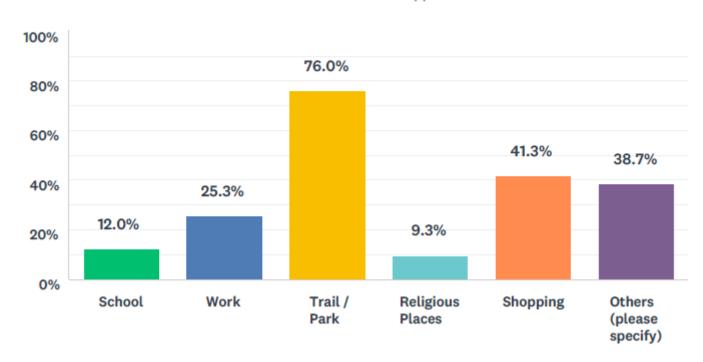

## Q4 – What are some destination points that you would like to be able to walk / bike to? (Check all that apply)

Answered: 74 Skipped: 1

Q5 – If sidewalk can only be constructed on one side along Dale Drive, would you prefer it on the north side or the south side?