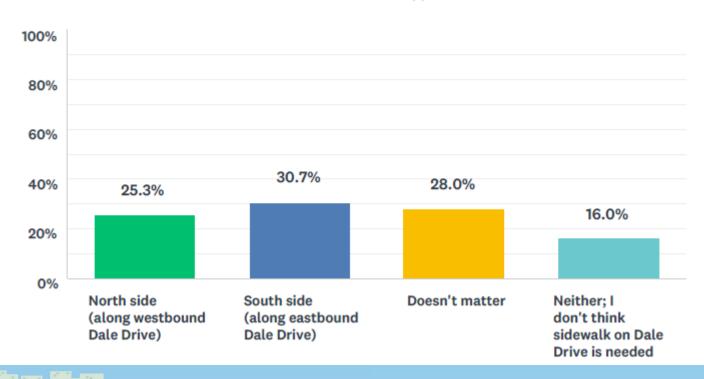

## Q4 – What are some destination points that you would like to be able to walk / bike to? (Check all that apply)

Answered: 74 Skipped: 1

Q5 – If sidewalk can only be constructed on one side along Dale Drive, would you prefer it on the north side or the south side?