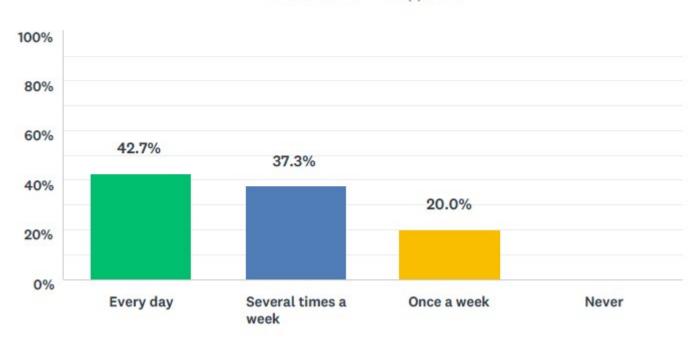

Q1 – On average, how often do you walk / bike along Dale Drive currently?









#### Q2 – Where do you typically walk / bike to? (Check all that apply)









Q3 – If pedestrian facilities are constructed, how often do you think you will walk / bike along Dale Drive?









## Q4 – What are some destination points that you would like to be able to walk / bike to? (Check all that apply)

Answered: 74 Skipped: 1







Q5 – If sidewalk can only be constructed on one side along Dale Drive, would you prefer it on the north side or the south side?









## Q6 – Would you prefer a shared use path (10-foot side) or bike lane on Dale Drive?









Q7 – To what degree do you support the addition of sidewalks to Dale Drive?







Q8 – To what degree do you support the addition of bike lanes on Dale Drive?







# Q9 – Rate the importance of the following potent