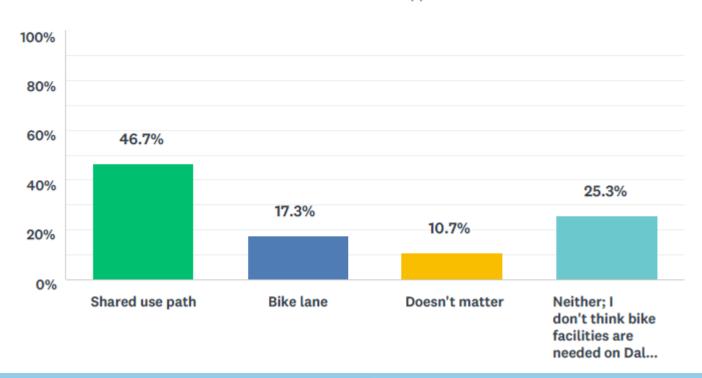

## Q6 – Would you prefer a shared use path (10-foot side) or bike lane on Dale Drive?

Q7 – To what degree do you support the addition of sidewalks to Dale Drive?

Q8 – To what degree do you support the addition of bike lanes on Dale Drive?