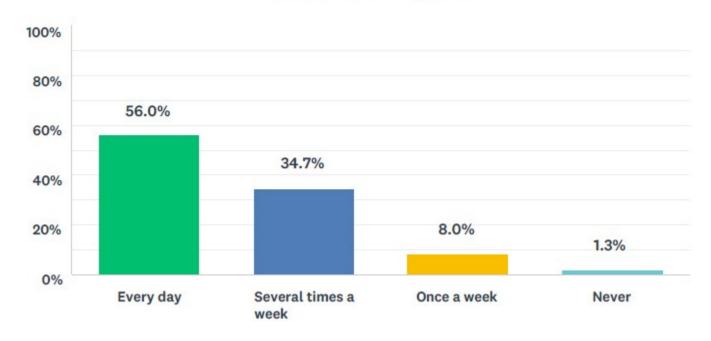

#### Q2 – Where do you typically walk / bike to? (Check all that apply)

Q3 – If pedestrian facilities are constructed, how often do you think you will walk / bike along Dale Drive?