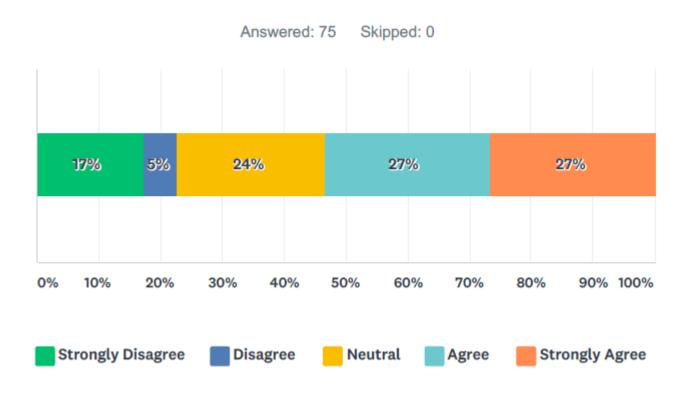

## Q11 – Please indicate your level of agreement with the following statements regarding the addition of sidewalks / bike lanes to Dale Drive:

- 1. I am concerned about the impacts on street parking at/near my house.
- I am concerned about the impacts of sidewalks/bike lanes on my front yard.
- I am concerned about the ability to access local institutions, businesses, transit, and parks on foot.
- I am concerned about the ability to access local institutions, businesses, transit, and parks by bike.
- I am concerned about how sidewalks/bike lanes will impact my ability to pull out of my driveway.