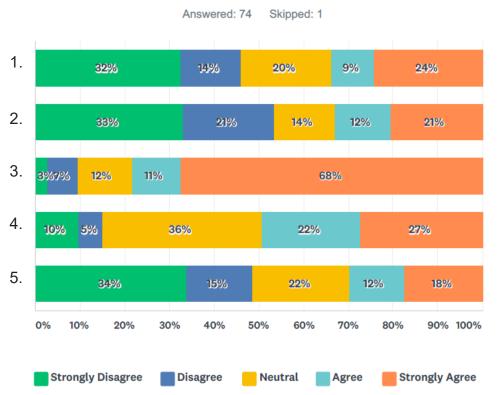

## Q11 – Please indicate your level of agreement with the following statements regarding the addition of sidewalks / bike lanes to Dale Drive:

- 1. I am concerned about the impacts on street parking at/near my house.
- I am concerned about the impacts of sidewalks/bike lanes on my front yard.
- I am concerned about the ability to access local institutions, businesses, transit, and parks on foot.
- I am concerned about the ability to access local institutions, businesses, transit, and parks by bike.
- I am concerned about how sidewalks/bike lanes will impact my ability to pull out of my driveway.