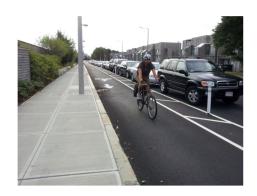

## **Upcoming Projects**

Dixon Avenue Separated Bike Lanes from Wayne Avenue to Ripley Street

Silver Spring Secure Bike Parking Facility at the southeast corner of Bonifant Street and Dixon Avenue

Cameron to Planning Pl Bikeway
via garage exit/alley from north of end
of Fenton Street to the Planning Dept.