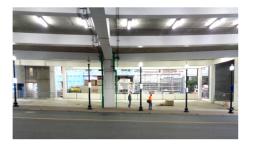

## **Upcoming Projects**

Dixon Avenue Separated Bike Lanes from Wayne Avenue to Ripley Street

Silver Spring Secure Bike Parking Facility at the southeast corner of Bonifant Street and Dixon Avenue

Cameron to Planning Pl Bikeway
via garage exit/alley from north of end
of Fenton Street to the Planning Dept.