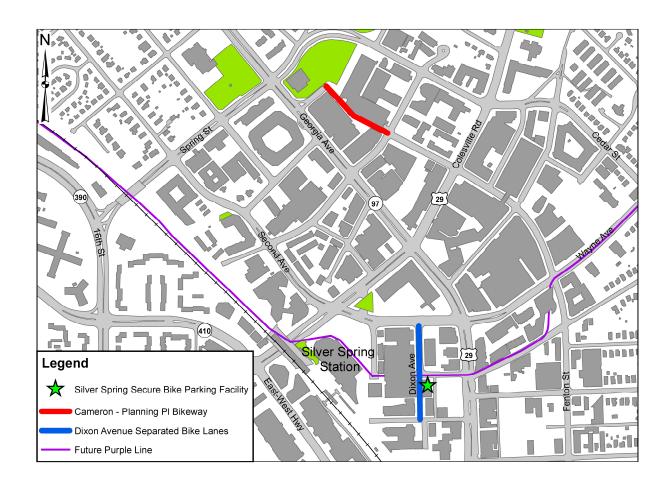

## **Upcoming Projects**

Dixon Avenue Separated Bike Lanes from Wayne Avenue to Ripley Street

Silver Spring Secure Bike Parking Facility at the southeast corner of Bonifant Street and Dixon Avenue

Cameron to Planning Pl Bikeway
via garage exit/alley from north of end
of Fenton Street to the Planning Dept.

## PROJECT LOCATION MAP