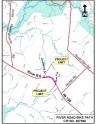

| County                                                               | Montgomery                                                                                                                                                                                                                                                                                                                                                                                                                         |                                                                                                                                                                                                  |
|----------------------------------------------------------------------|------------------------------------------------------------------------------------------------------------------------------------------------------------------------------------------------------------------------------------------------------------------------------------------------------------------------------------------------------------------------------------------------------------------------------------|--------------------------------------------------------------------------------------------------------------------------------------------------------------------------------------------------|
| FY/Cost Est.                                                         | FY2013/ \$231K                                                                                                                                                                                                                                                                                                                                                                                                                     |                                                                                                                                                                                                  |
| Project Name                                                         | Rive Road Bikepath                                                                                                                                                                                                                                                                                                                                                                                                                 |                                                                                                                                                                                                  |
| Description                                                          | NS River Road (MD 190) from Riverwood Drive to River Oaks Lane                                                                                                                                                                                                                                                                                                                                                                     |                                                                                                                                                                                                  |
| Length                                                               | 1, 200 feet                                                                                                                                                                                                                                                                                                                                                                                                                        |                                                                                                                                                                                                  |
| Project Category                                                     | ✓ Minor Retrofit □ Feasibility Assessment □ Design □ Construction                                                                                                                                                                                                                                                                                                                                                                  |                                                                                                                                                                                                  |
| Proposed<br>Improvements                                             | In the 2002 Approved and Adopted Potomac Subregion Master Plan, River Road is designated as a Major Highway and a Class I bikeway (off road bike path) is proposed along River Road from Seneca Road to Seven Locks Road, connecting existing bikeway segments. This segment would complete a 1, 200 foot section of missing path in the existing 2.7 mile path. It will aslo provide ADA access to an adjacent disabled resident. |                                                                                                                                                                                                  |
| Prioritization/<br>Access to<br>Pedestrian & Cyclist<br>Destinations | ✓ MASTER PLAN ✓ PRIORITY FUNDING AREA ✓ TRAIL ACCESS ✓ TRANSIT ACCESS ✓ MISSING BIKEWAY LINK ✓ SCHOOL ✓ PARKS ✓ SHOPPING ✓ OTHER                                                                                                                                                                                                                                                                                                   | 2005 Countywide Bikeways  Class I Bikepath-River Road Ride On Bus Stops Missing link in existing 2.7 mile path Potomac ES  Commercial Center @ Falls/River Roads ADA Access to Disabled resident |
| Schedule                                                             | □ Public HearingFebruary 1, 2012         □ Hearing Exmainer ReccPending         □ Final PlatsMay 2012         □ Final DesignJune 2012         □ ROW AcquistionMarch 2013         □ ConstructionMay 2013                                                                                                                                                                                                                            |                                                                                                                                                                                                  |