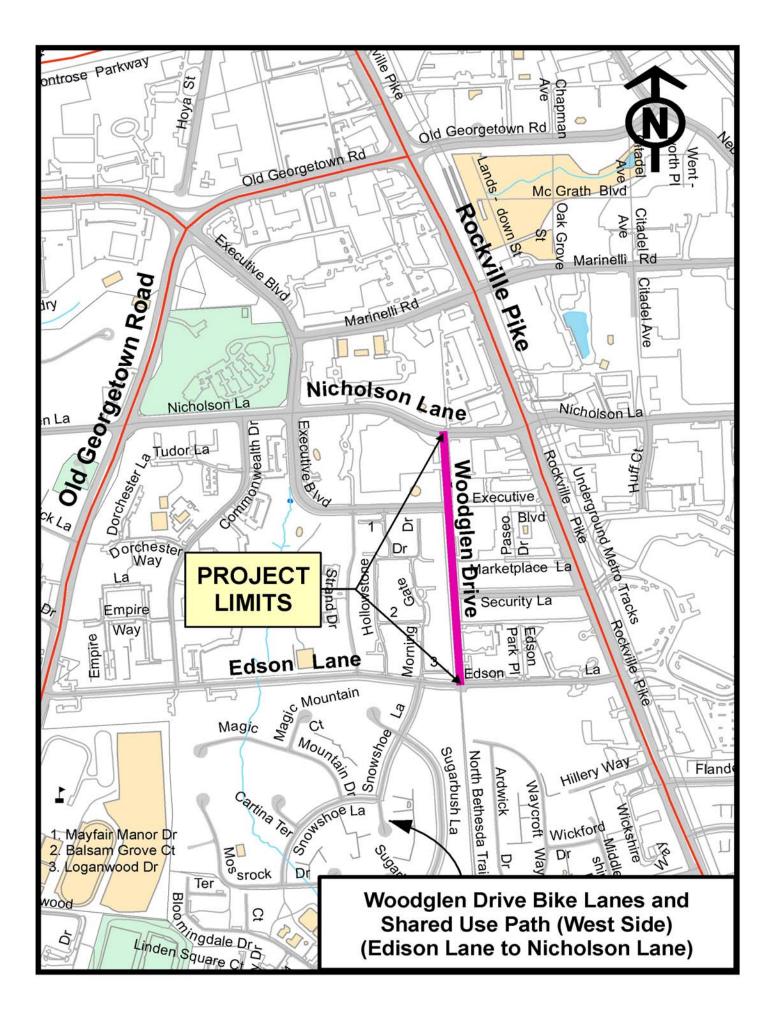

| County                                                            | Montgomery                                                                                                                                                                                                                                                                                                                               |                                                                                    |
|-------------------------------------------------------------------|------------------------------------------------------------------------------------------------------------------------------------------------------------------------------------------------------------------------------------------------------------------------------------------------------------------------------------------|------------------------------------------------------------------------------------|
| Fiscal Year/Cost Estimate                                         | FY2013/\$40,000                                                                                                                                                                                                                                                                                                                          |                                                                                    |
| Project Name                                                      | Woodglen Drive Bike Lanes from Edson Lane to Nicholson Lane                                                                                                                                                                                                                                                                              |                                                                                    |
| Road Name                                                         | Woodglen Drive                                                                                                                                                                                                                                                                                                                           |                                                                                    |
| Length                                                            | .29 miles (1520 linear feet)                                                                                                                                                                                                                                                                                                             |                                                                                    |
| Project Category                                                  | ✓ Minor Retrofit □ Feasibility Assessment □ Design □ Construction                                                                                                                                                                                                                                                                        |                                                                                    |
| Proposed Improvements                                             | Remove existing pavement markings, six parking meters on the east side of<br>Woodglen Drive, slurry seal roadway and add new bike lane markings on<br>both sides of Woodglen Drive to provide safe on road bicycle facility<br>connection to metro station, the Bethesda Trolley Trail, as well as access<br>destinations checked below. |                                                                                    |
| Prioritization/<br>Access to Pedestrian &<br>Cyclist Destinations | <ul> <li>✓ MASTER PLAN</li> <li>✓ PRIORITY FUNDING AREA</li> <li>✓ TRAIL ACCESS</li> <li>✓ TRANSIT ACCESS</li> <li>✓ MISSING BIKEWAY LINK</li> <li>✓ SCHOOL</li> <li>✓ OTHER PUBLIC FACILITIES</li> <li>✓ PARKS</li> <li>✓ SHOPPING/RESTAURANTS</li> <li>✓ OTHER</li> </ul>                                                              | 2005 Countywide Bikeways<br>2010 White Flint Sector Plan<br>Bethesda Trolley Trail |
| Schedule                                                          | <ul> <li>Draft Plan SubmittalJune 2012</li> <li>Public CommentJuly 2012 (met property owners 3/29/12 and briefed Bike Advocacy Group 4/16/12)</li> <li>Finalize PlansAugust 2012</li> <li>ConstructionSeptember 2012</li> <li>InspectionOctober 2012</li> <li>Invoice Submittal to MDOTNovember 2012</li> </ul>                          |                                                                                    |