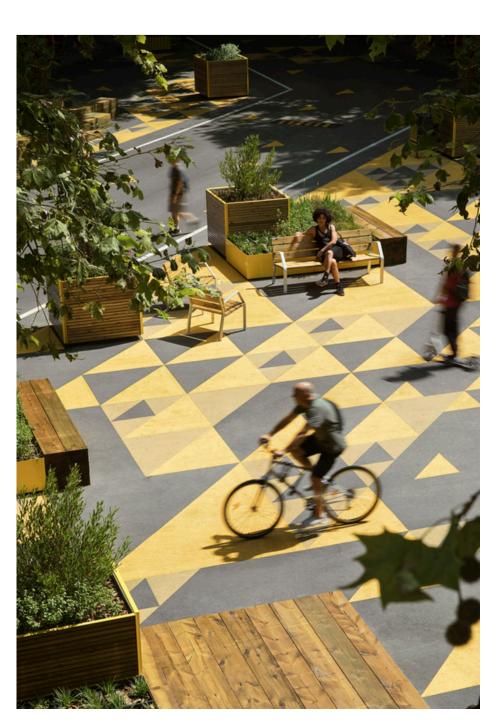

#### CONCEPT 3 - PEDESTRIAN STREET WITH BIKE LANE

## PROGRAM & ACTIVITIES

- -Close street to cars but keep the street intact.
- -Removable bollards or planters would allow the street to be used for markets, street fairs, etc.
- -Demarcate uses within the street with paint, graphics, landscape elements and street furnishings.