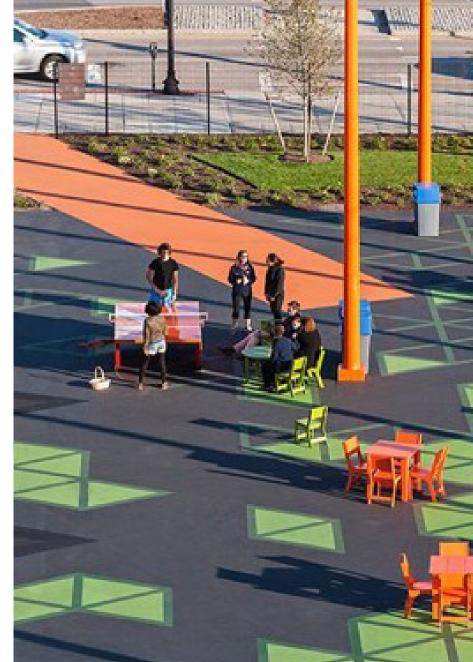

#### CONCEPT 4 - CONVERT STREET TO A PERMANENT PARK

## PROGRAM & ACTIVITIES

- -Full street closure.
- -Convert street to a permanent expansion of Acorn Park.
- -Provide a variety of park uses -for the community.
- -Activate the park with uses missing in this part of Silver Spring.