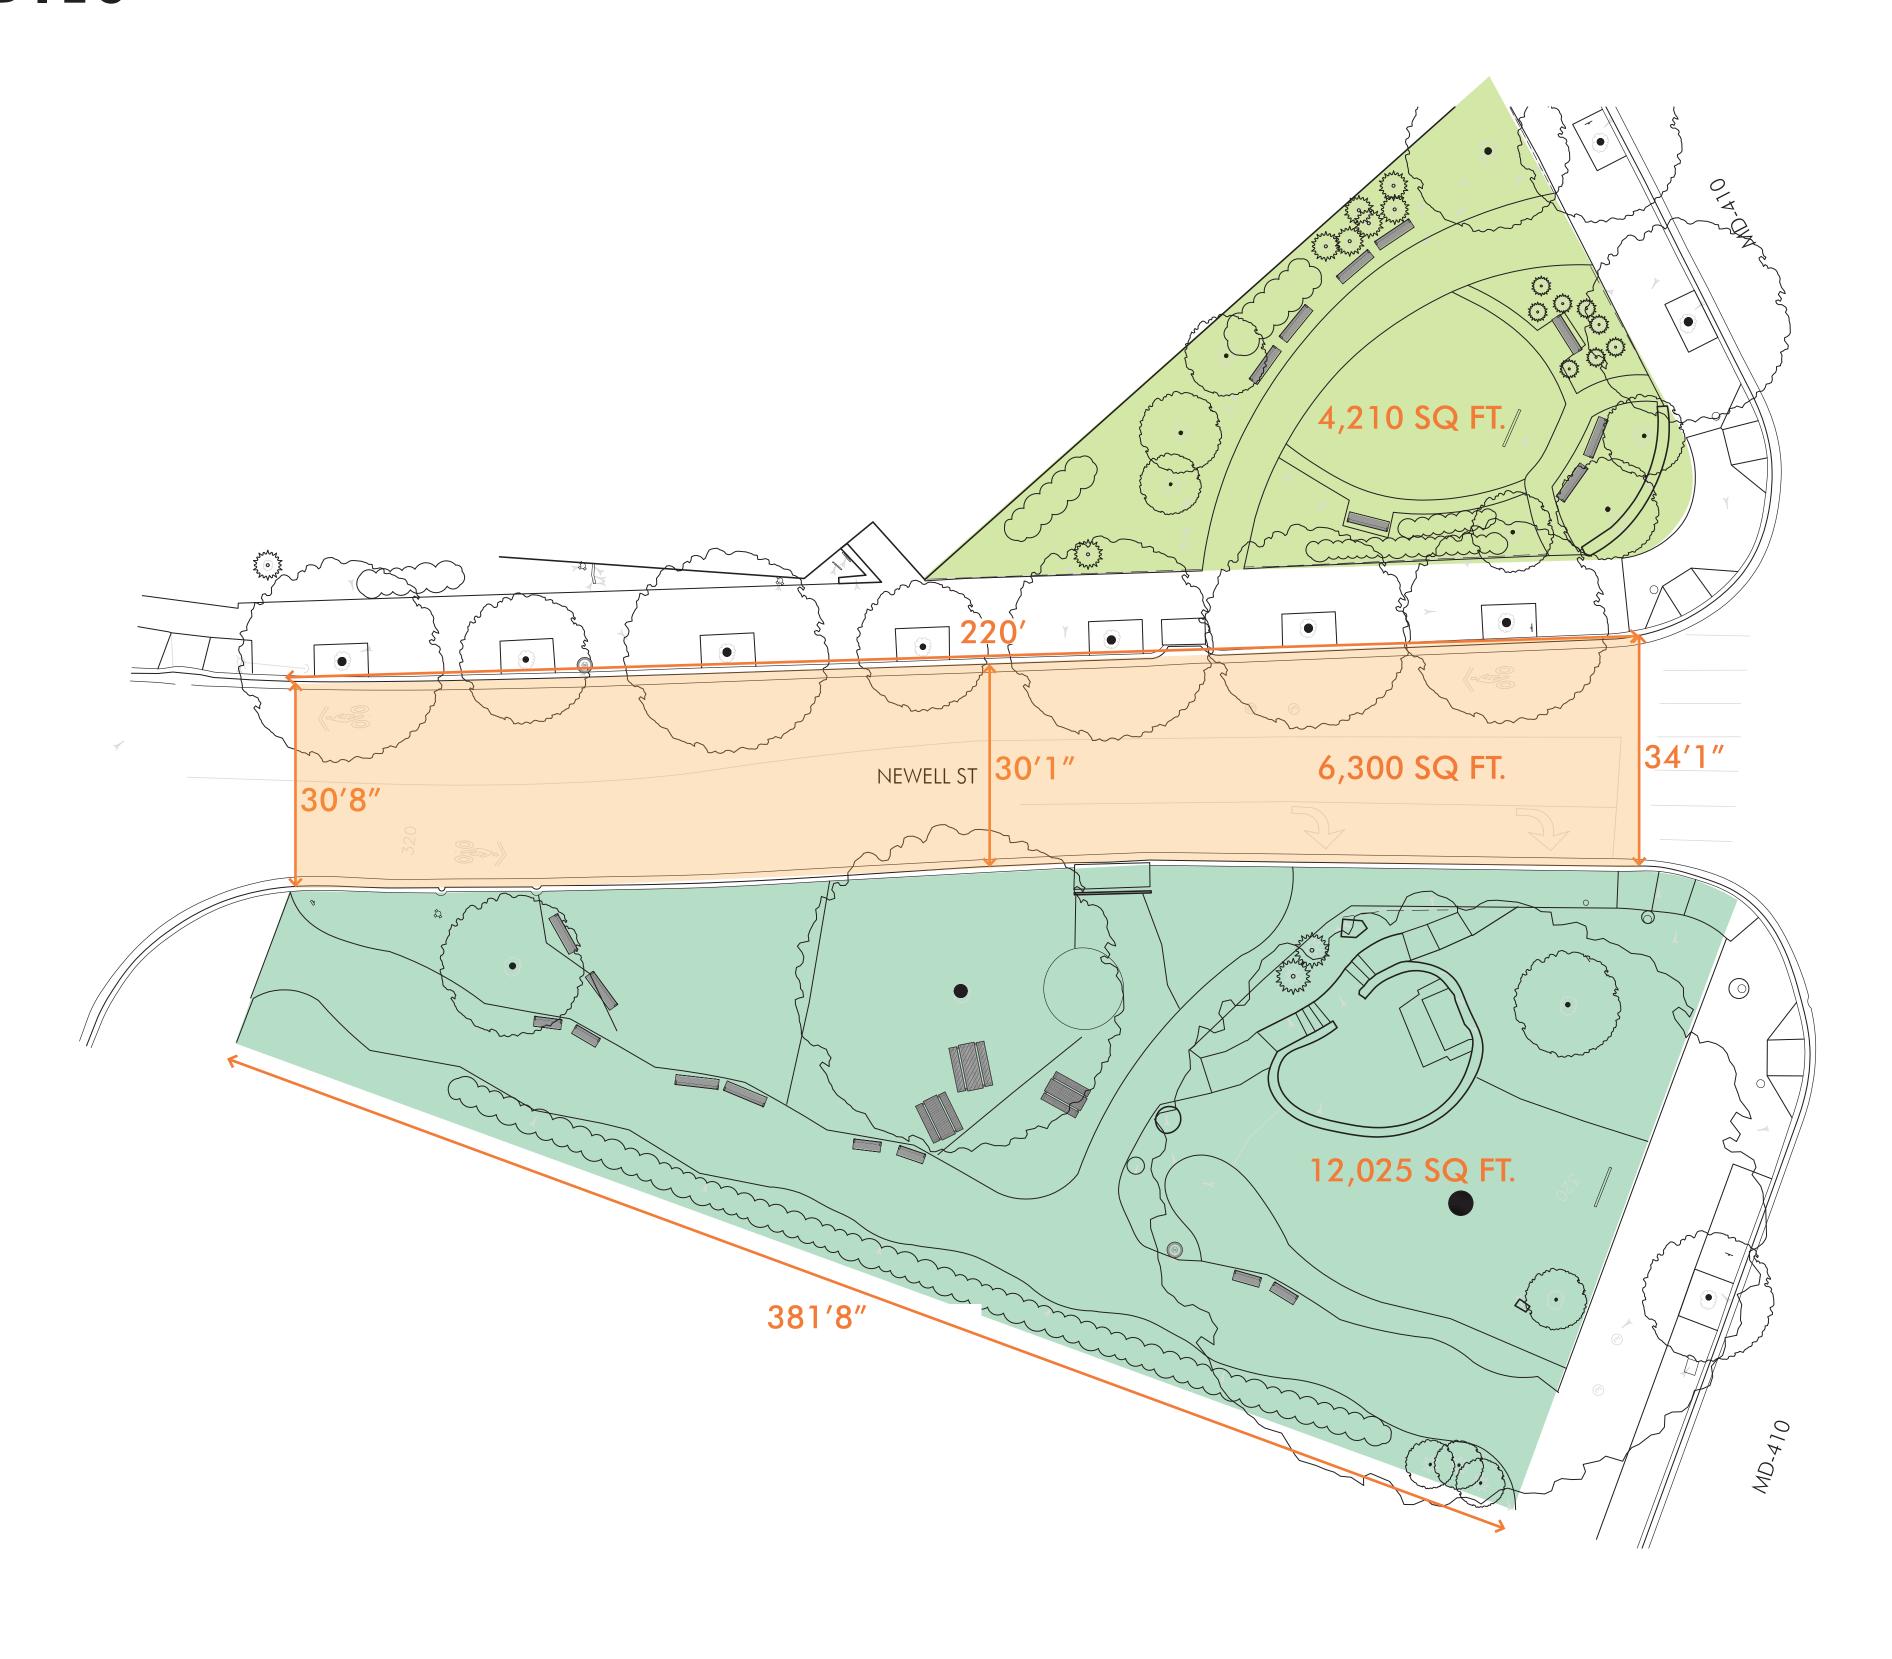

SITE CONTEXT & LOCATION



#### ADJACENT NEIGHBORHOODS



#### **LEGEND**

SITE AREA

ACORN URBAN PARK

2 DISCOVERY, INC.

3 ZIPCAR

4 EXTRA SPACE STORAGE

5 SPRING GARDEN APARTMENTS

6 MICA CONDOMINIUMS

ARGENT APARTMENTS

8 ARGENT PARK

SILVERTON CONDOMINIUMS ASSOCIATION

THE VERIDIAN APARTMENTS



SITE ANALYSIS





# **LEGEND**

ACORN URBAN PARK

ARGENT PARK

SITE



#### CONCEPT 1- ONE WAY SHARED STREET



## PROGRAM & ACTIVITIES

- -Convert portion of the existing pavement to community uses.
- -Maintain one way circulation at select times.
- -Demarcate the street with paint, graphics, landscape elements and street furnishings.









Date 10/10/2023

#### CONCEPT 2- ONE WAY SHARED STREET & EXPAND PARK



## PROGRAM & ACTIVITIES

- -Narrow street and establish a new curb line along Acorn Park.
- -Maintain one way car and two way bicycle circulation at all times.
- -Expand Acorn Park to the new curb line with landscape and park improvements.







**CONCEPT PLAN** 





ARGENT PARK

SHARED BIKE LANE

NEW CURB LINE

#### CONCEPT 3 - PEDESTRIAN STREET WITH BIKE LANE



## PROGRAM & ACTIVITIES

-