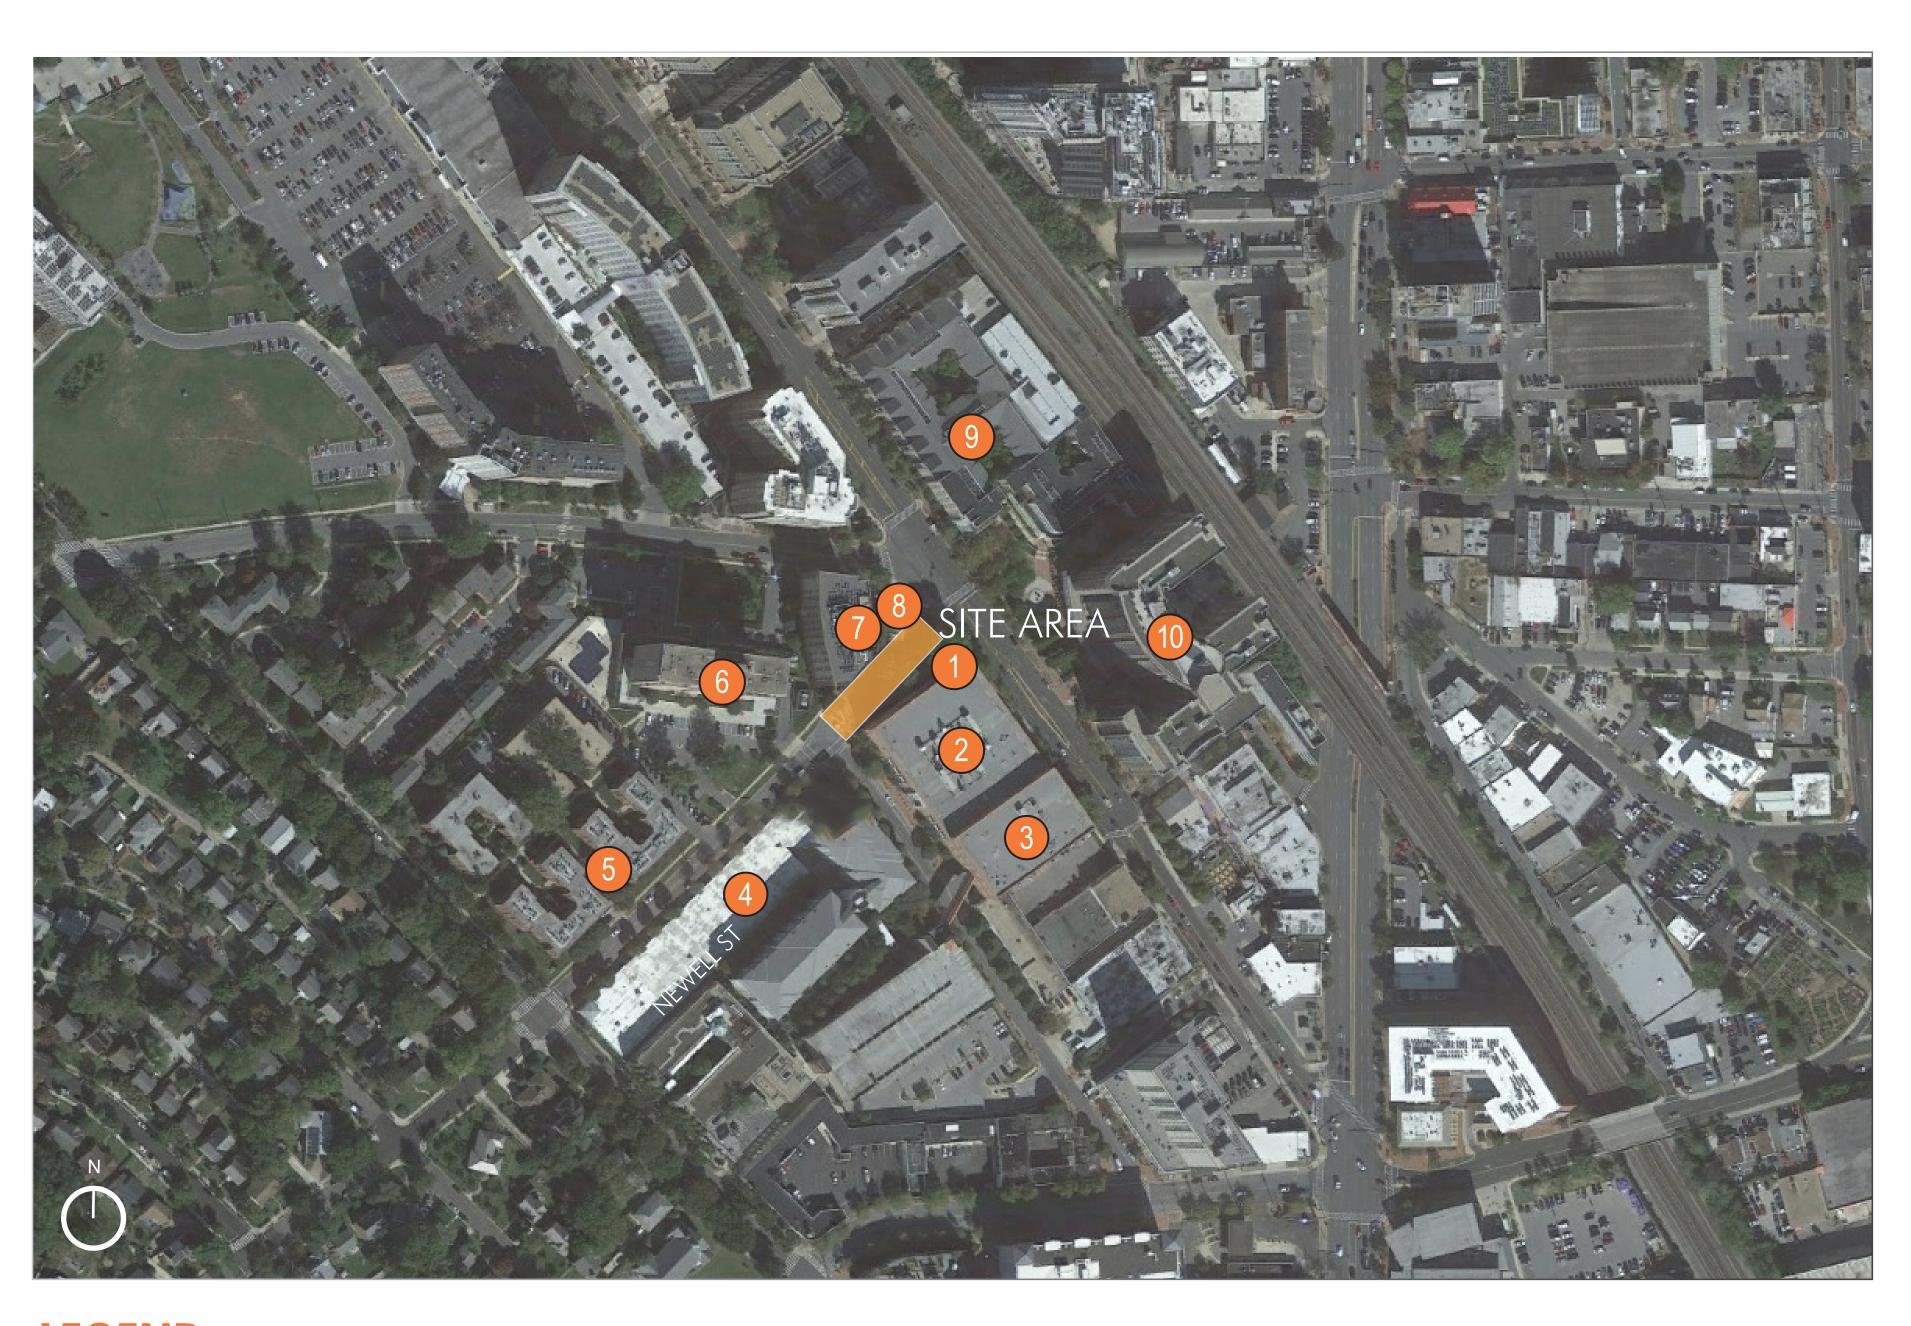

#### ADJACENT NEIGHBORHOODS

#### **LEGEND**

SITE AREA

ACORN URBAN PARK

2 DISCOVERY, INC.

3 ZIPCAR

4 EXTRA SPACE STORAGE

5 SPRING GARDEN APARTMENTS

6 MICA CONDOMINIUMS

ARGENT APARTMENTS

8 ARGENT PARK

SILVERTON CONDOMINIUMS ASSOCIATION

THE VERIDIAN APARTMENTS

SITE ANALYSIS