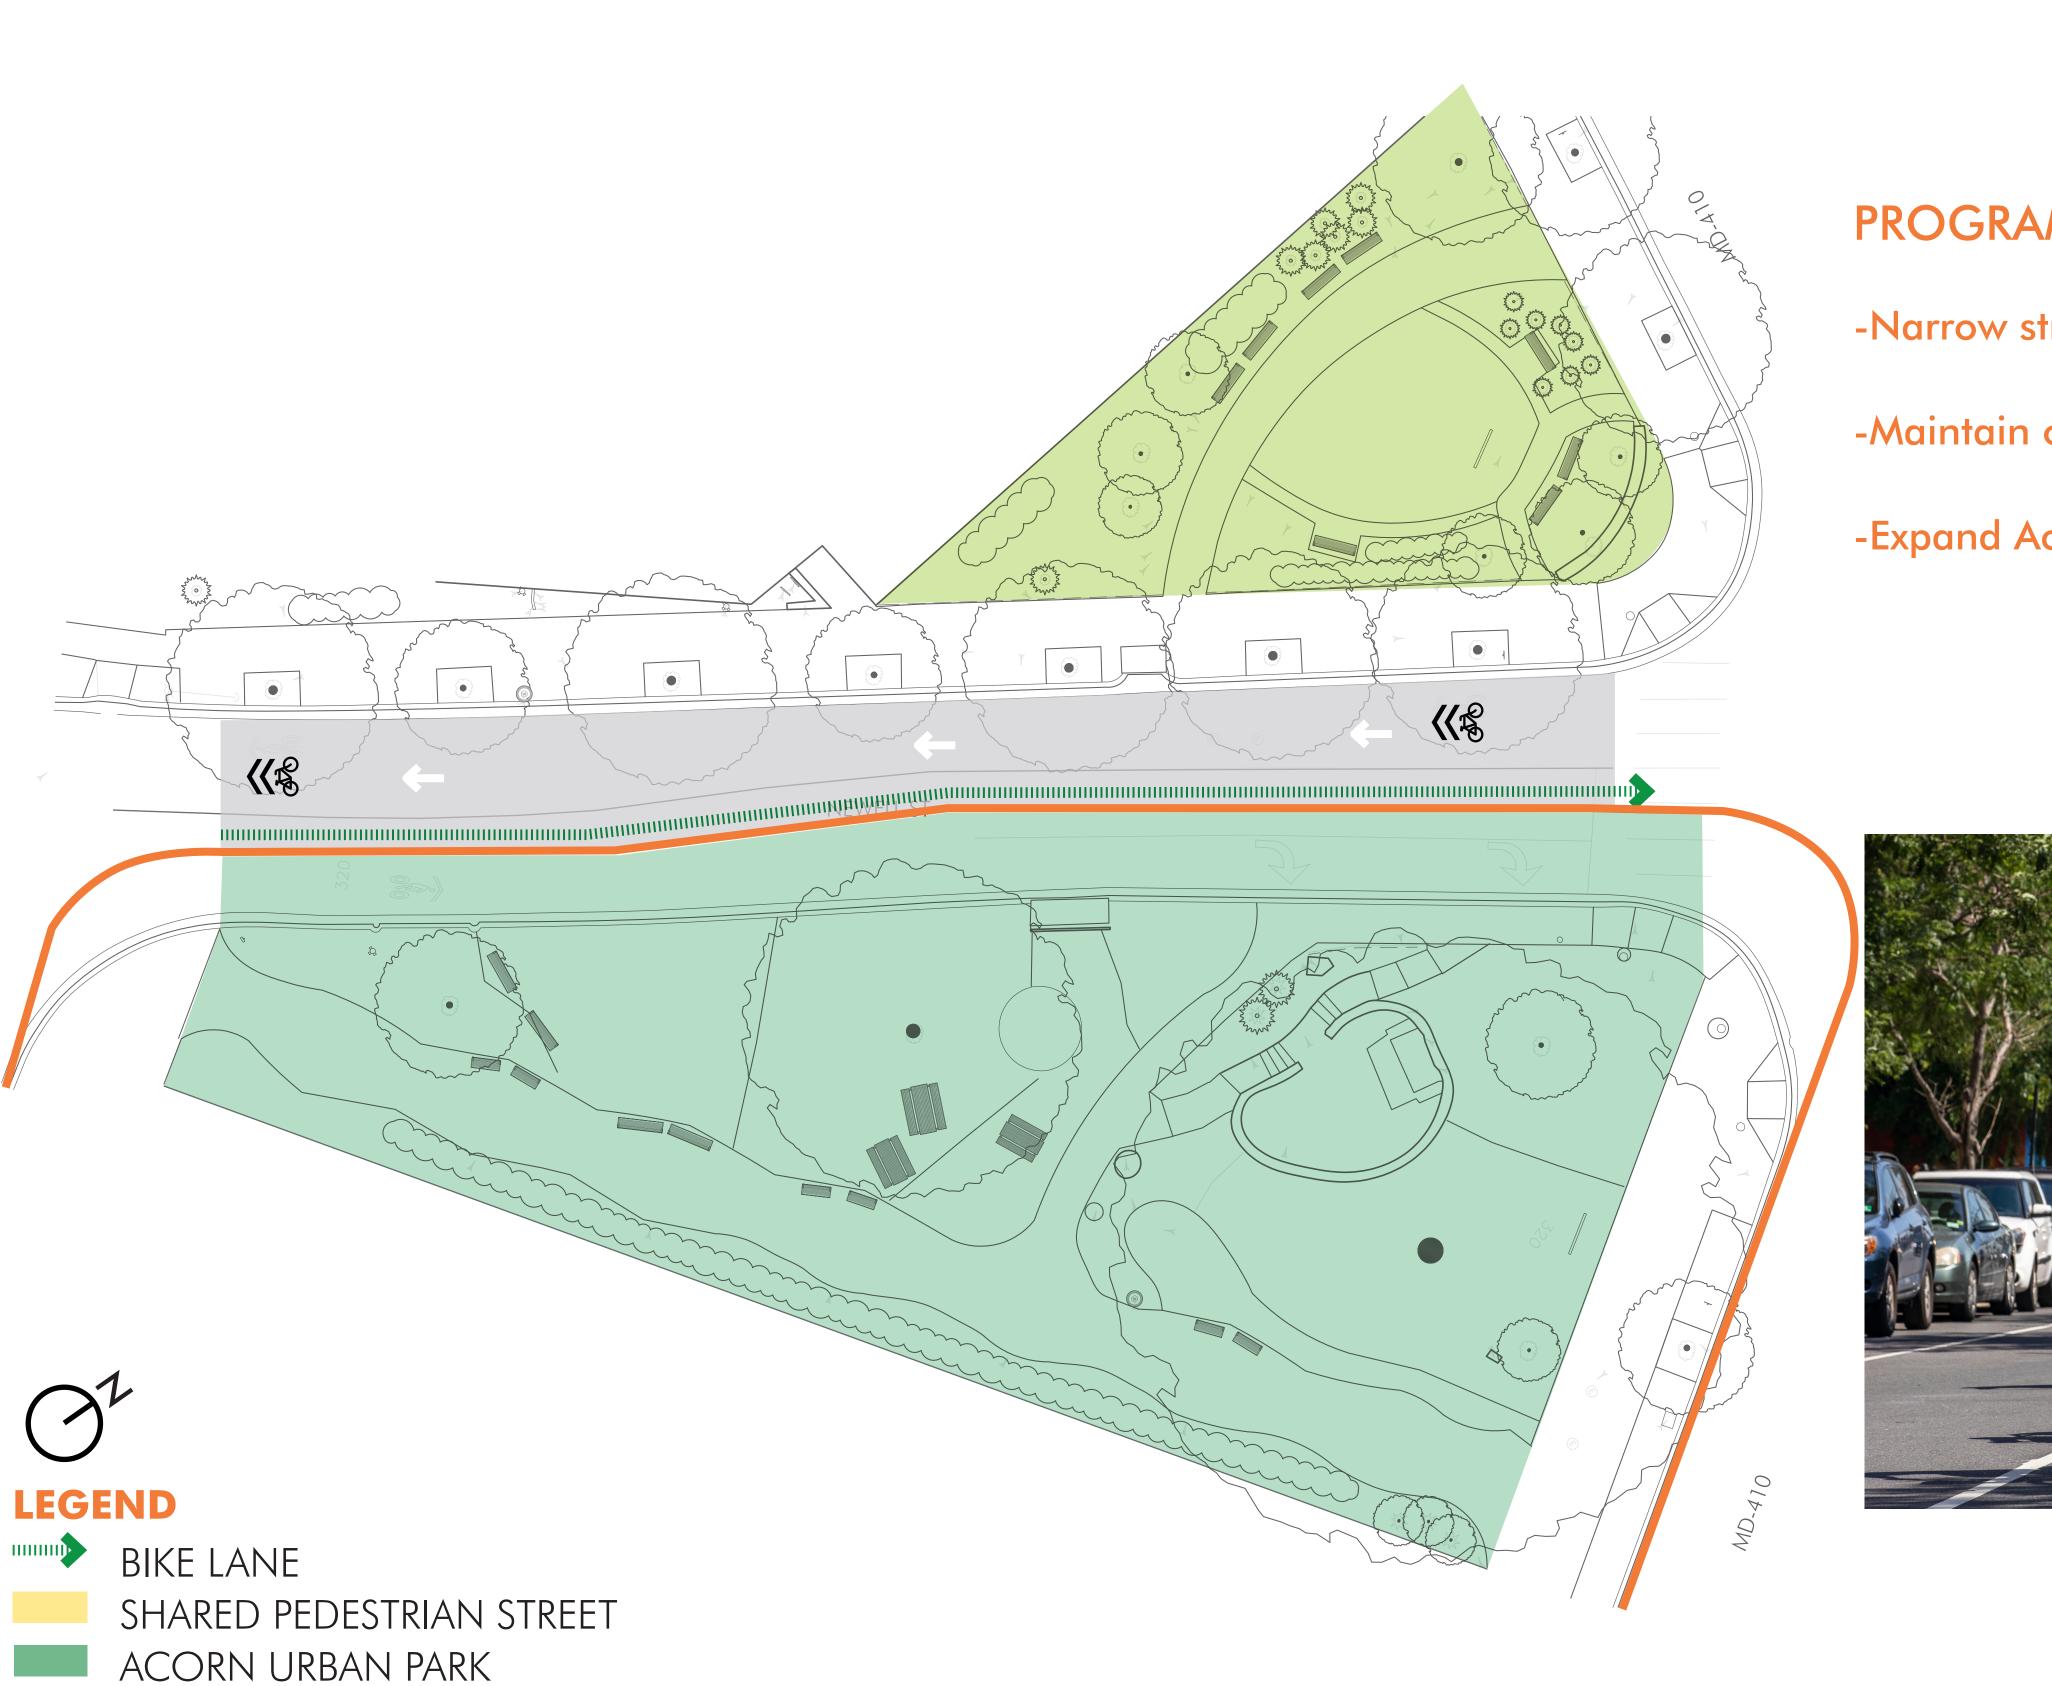

#### CONCEPT 2- ONE WAY SHARED STREET & EXPAND PARK

## PROGRAM & ACTIVITIES

- -Narrow street and establish a new curb line along Acorn Park.
- -Maintain one way car and two way bicycle circulation at all times.
- -Expand Acorn Park to the new curb line with landscape and park improvements.

**CONCEPT PLAN** 

ARGENT PARK

SHARED BIKE LANE

NEW CURB LINE