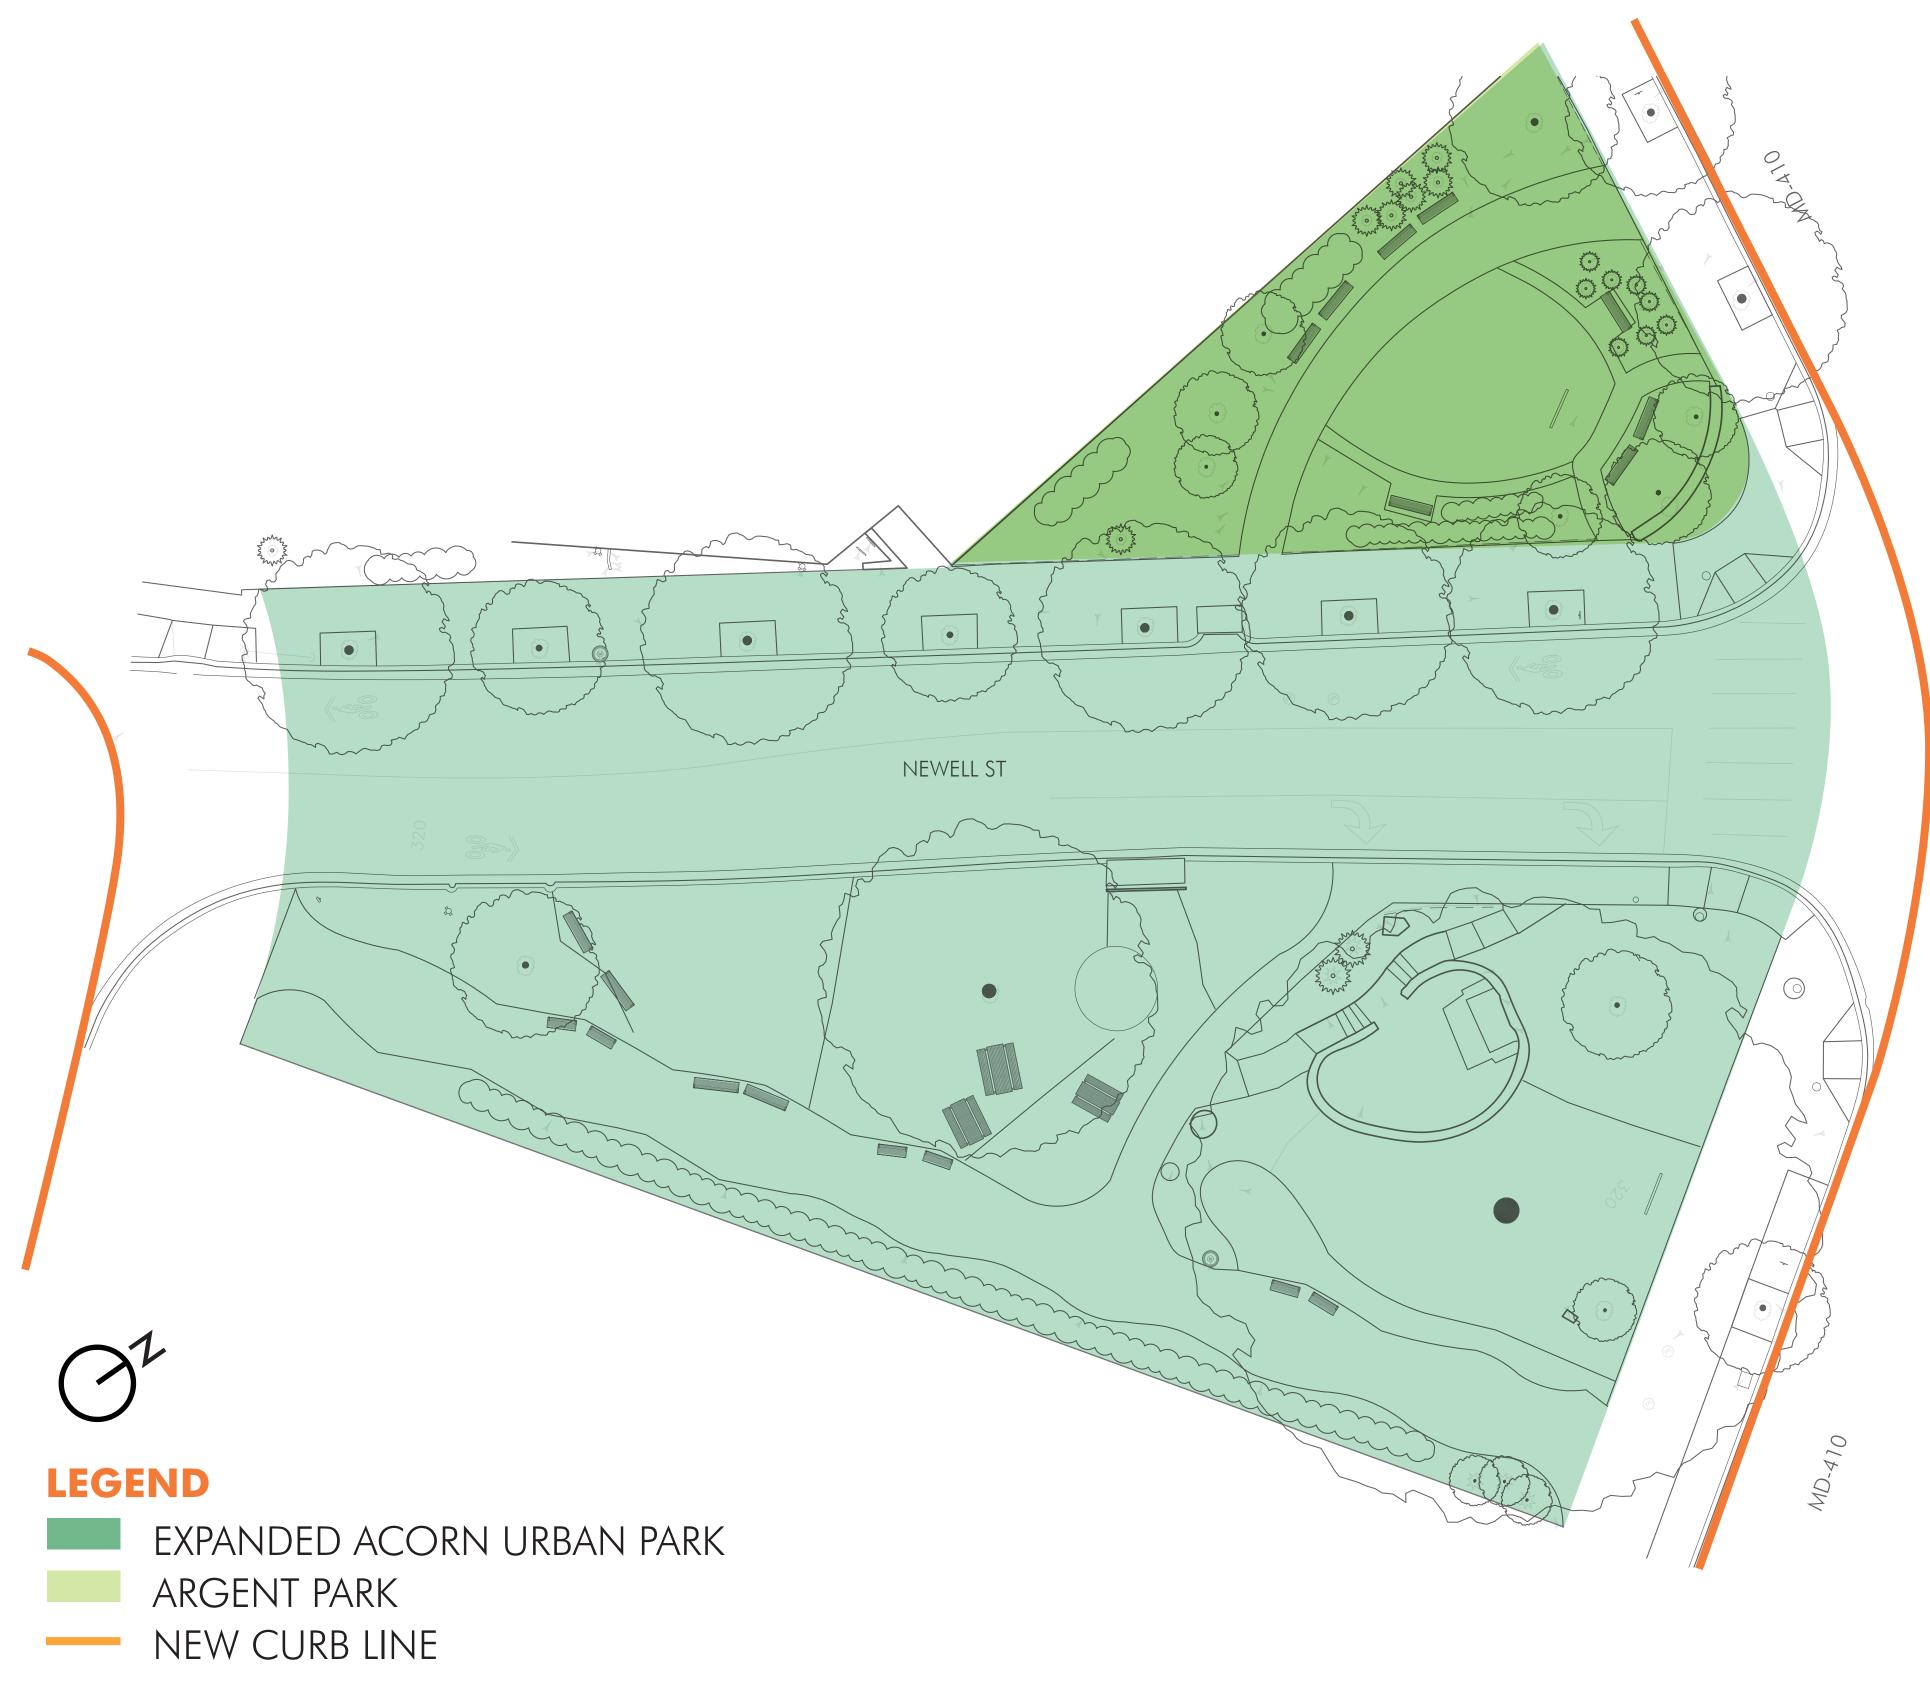

#### CONCEPT 2- ONE WAY SHARED STREET & EXPAND PARK

## PROGRAM & ACTIVITIES

- -Narrow street and establish a new curb line along Acorn Park.
- -Maintain one way car and two way bicycle circulation at all times.
- -Expand Acorn Park to the new curb line with landscape and park improvements.

**CONCEPT PLAN** 

ARGENT PARK

SHARED BIKE LANE

NEW CURB LINE