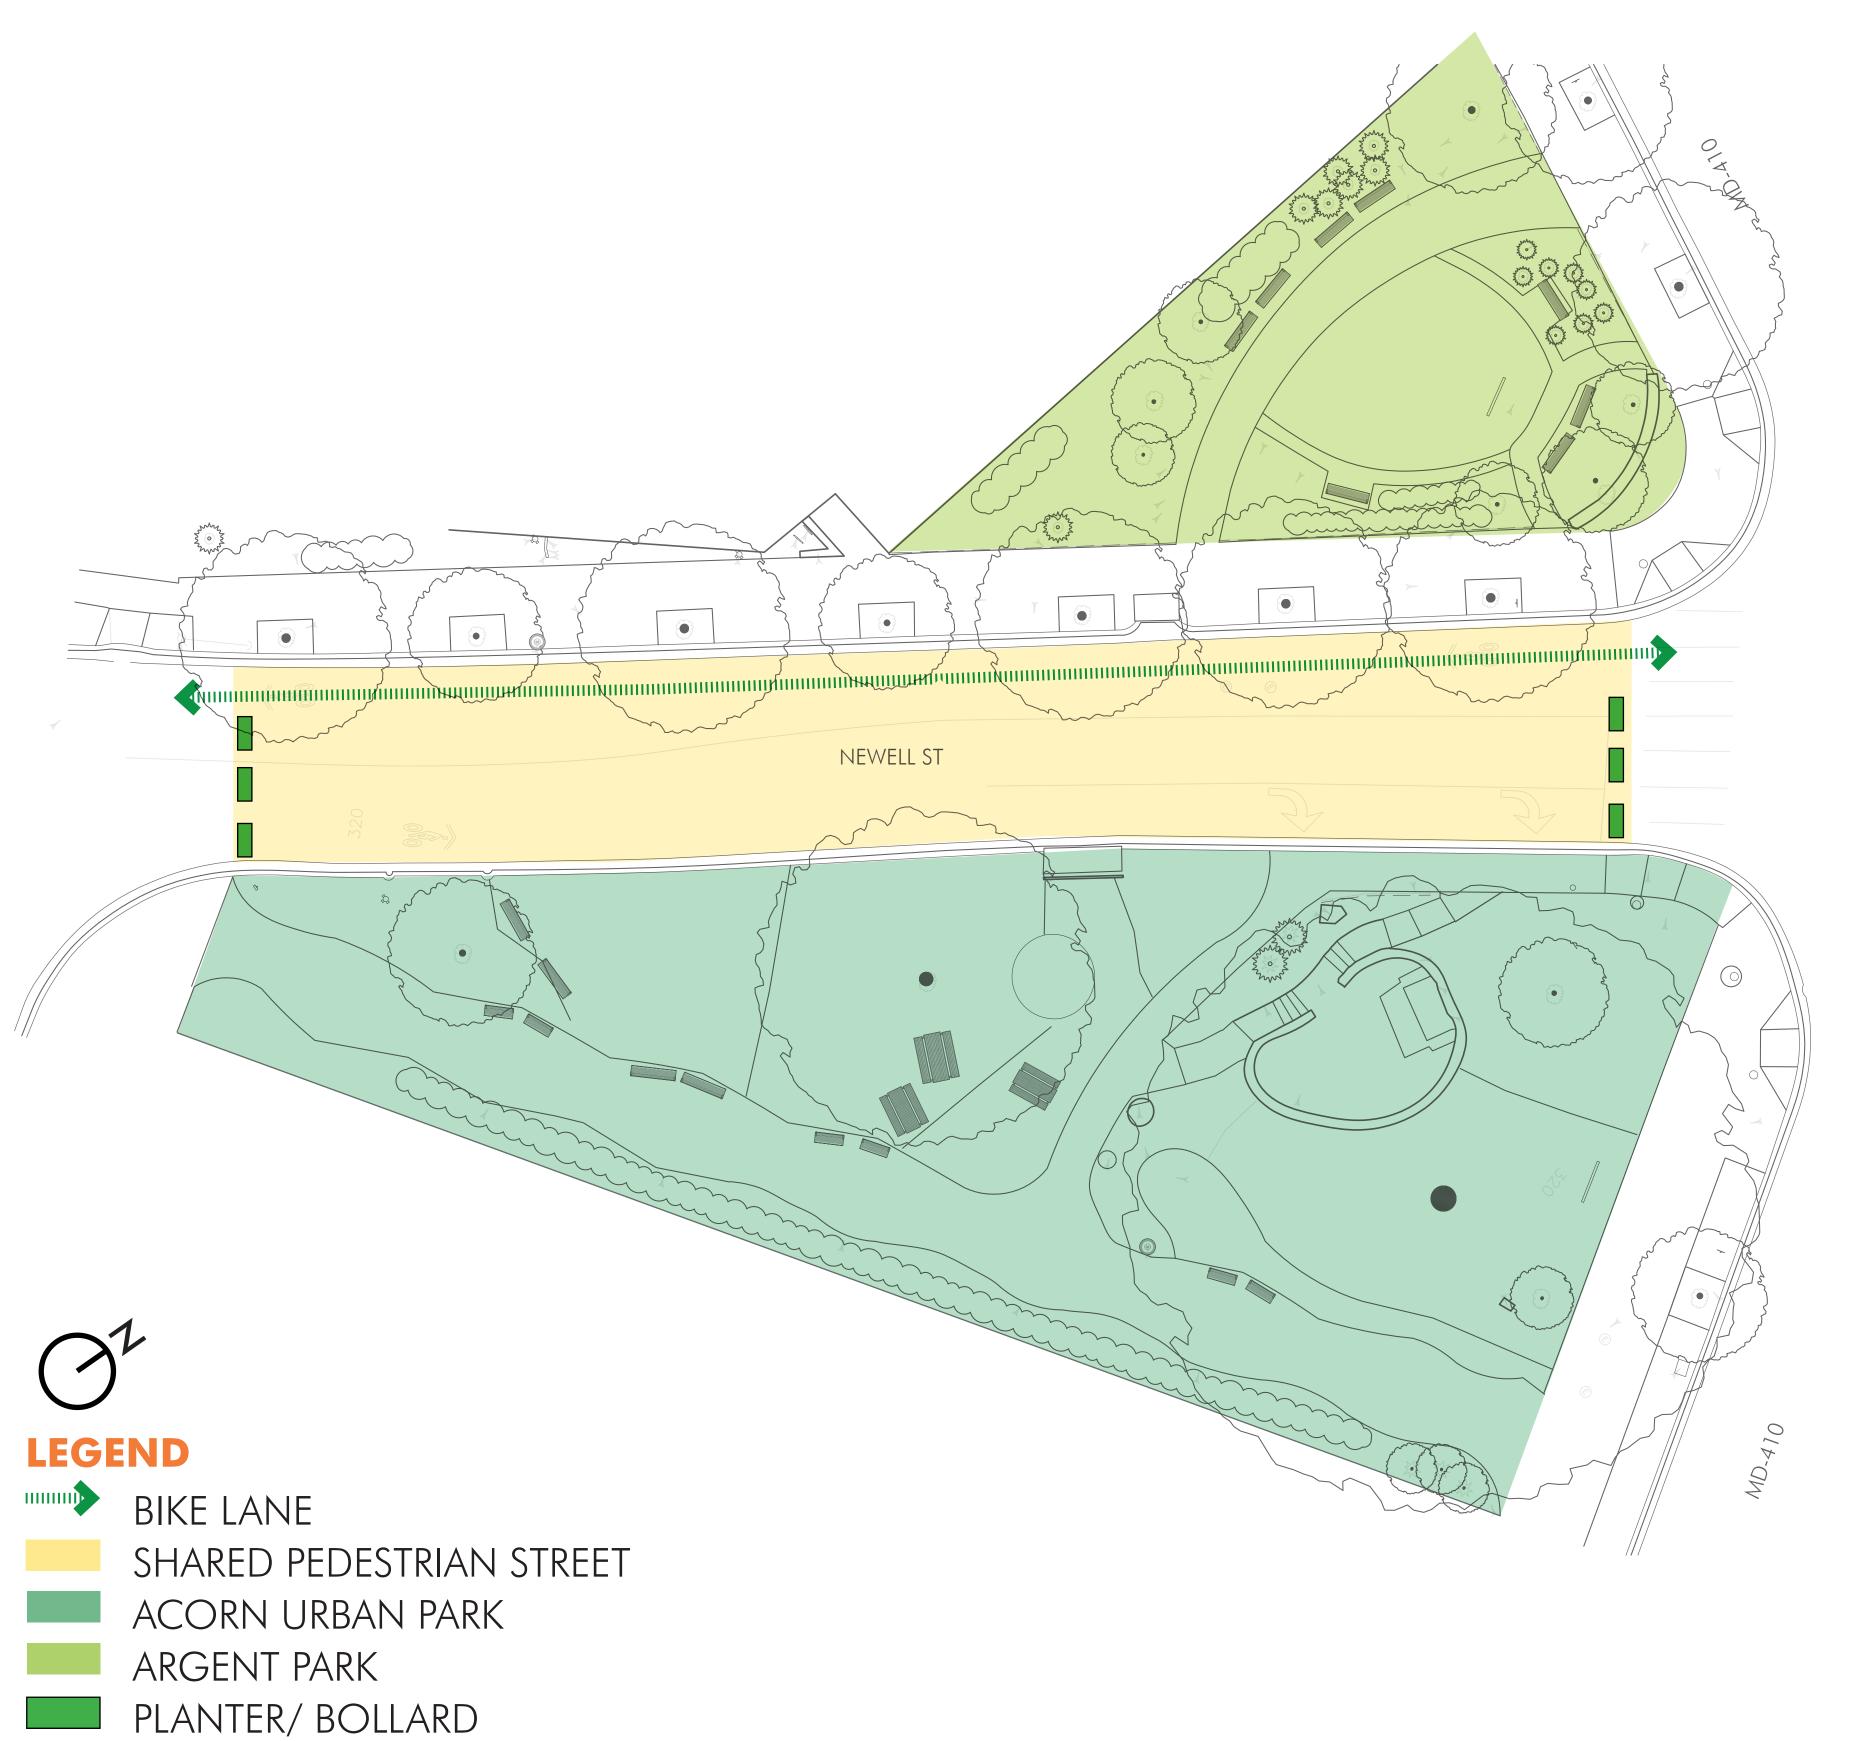

#### CONCEPT 1- ONE WAY SHARED STREET

## PROGRAM & ACTIVITIES

- -Convert portion of the existing pavement to community uses.
- -Maintain one way circulation at select times.
- -Demarcate the street with paint, graphics, landscape elements and street furnishings.