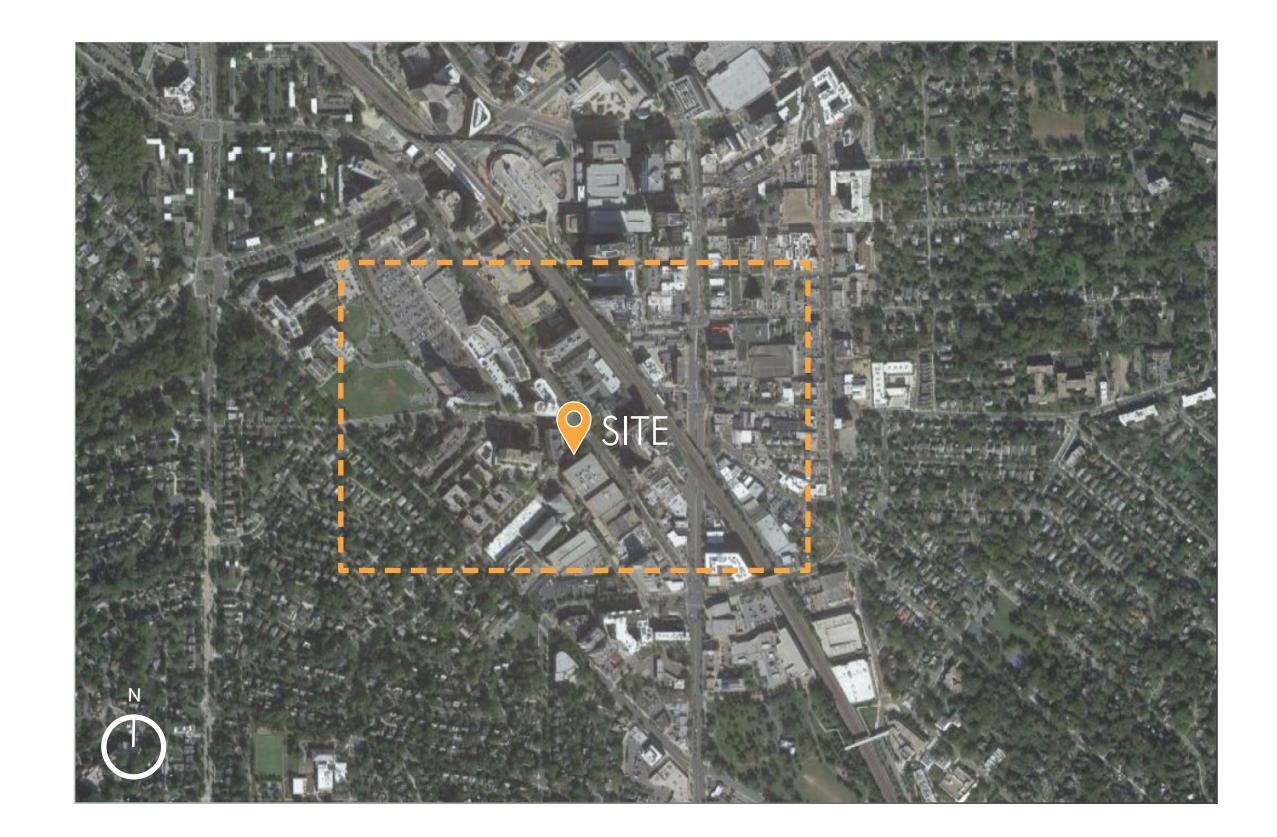

SITE CONTEXT & LOCATION



#### ADJACENT NEIGHBORHOODS



#### **LEGEND**

SITE AREA

ACORN URBAN PARK

2 DISCOVERY, INC.

3 ZIPCAR

4 EXTRA SPACE STORAGE

5 SPRING GARDEN APARTMENTS

6 MICA CONDOMINIUMS

ARGENT APARTMENTS

8 ARGENT PARK

SILVERTON CONDOMINIUMS ASSOCIATION

THE VERIDIAN APARTMENTS



SITE ANALYSIS





# **LEGEND**

ACORN URBAN PARK

ARGENT PARK

SITE



#### CONCEPT 1- ONE WAY SHARED STREET



## PROGRAM & ACTIVITIES

- -Convert portion of the existing pavement to community uses.
- -Maintain one way circulation at select times.
- -Demarcate the street with paint, graphics, landscape elements and street furnishings.









Date 10/10/2023

#### CONCEPT 2- ONE WAY SHARED STREET & EXPAND PARK



## PROGRAM & ACTIVITIES

- -Narrow street and establish a new curb line along Acorn Park.
- -Maintain o