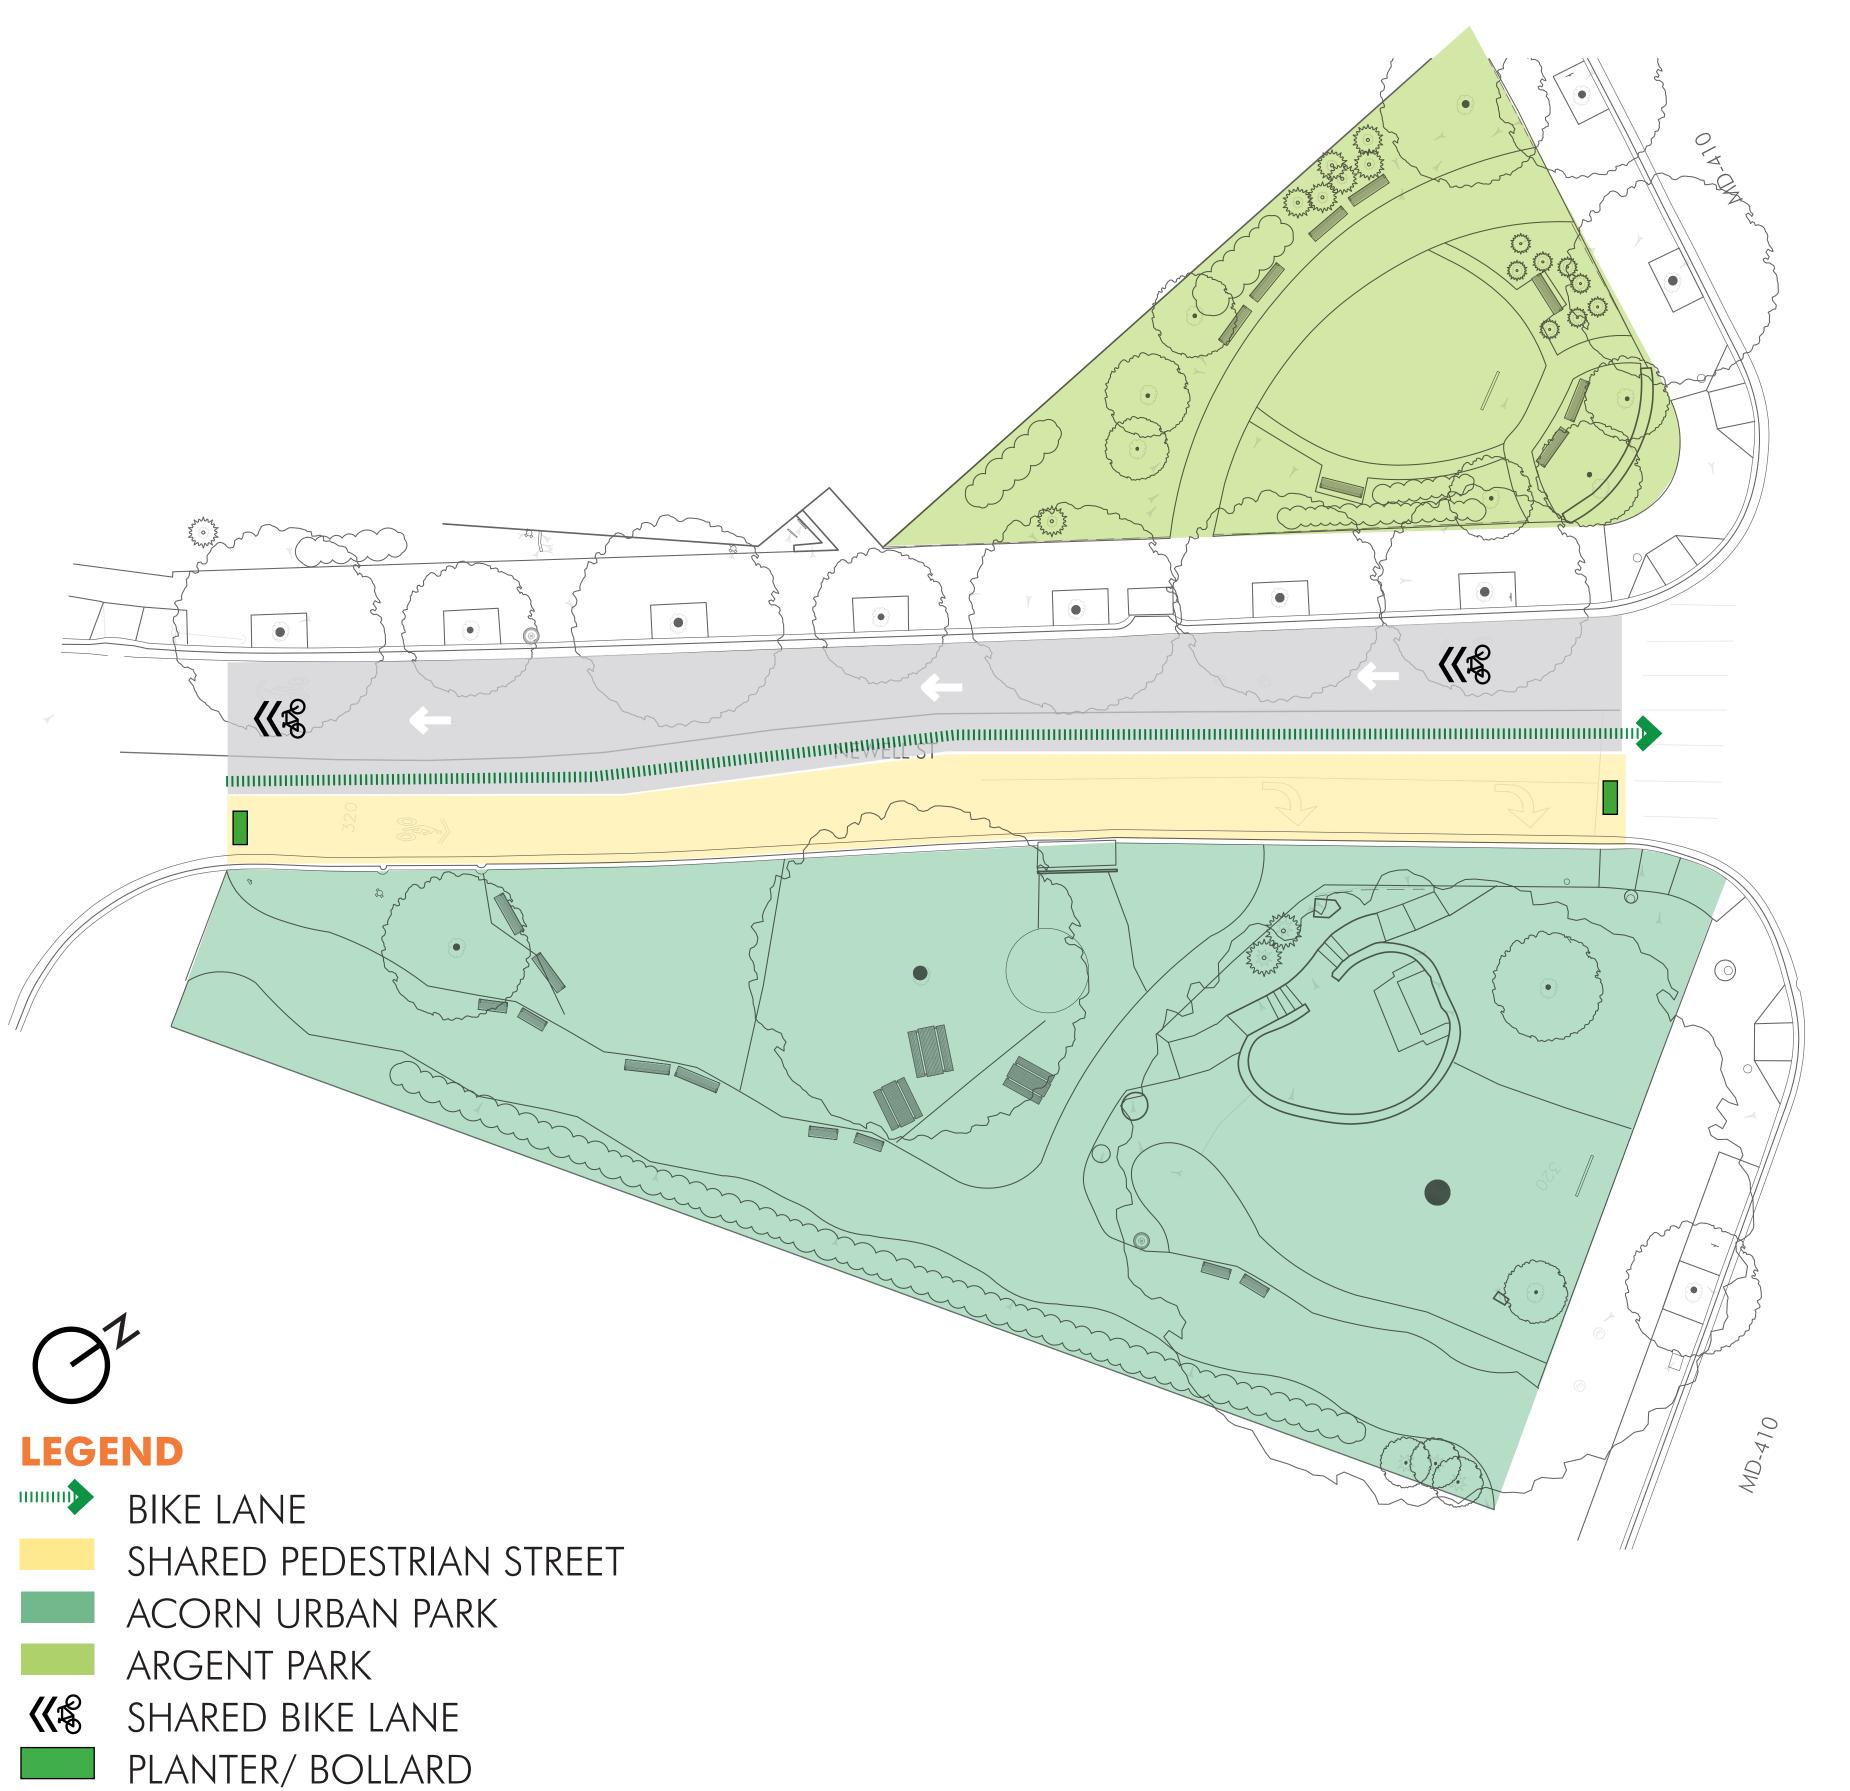

#### CONCEPT 3 - PEDESTRIAN STREET WITH BIKE LANE

## PROGRAM & ACTIVITIES

- -Close street to cars but keep the street intact.
- -Removable bollards or planters would allow the street to be used for markets, street fairs, etc.
- -Demarcate uses within the street with paint, graphics, landscape elements and street furnishings.