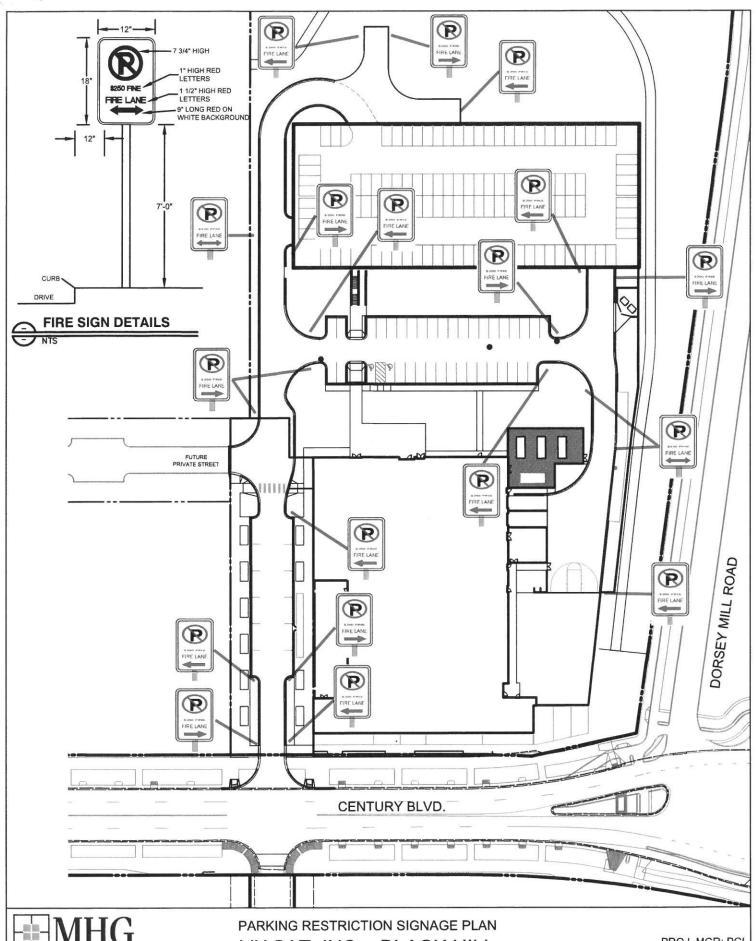

## Fire Lane Establishment Order

Pursuant to Section 22 - 33, Montgomery County Code, 1971, as amended, you are hereby notified that a Fire Lane has been established as described in this order. You are hereby ordered to post fire lane signs and paint curbs/pavement (painting optional) as identified below. When signs and paint work (painting optional) have been completed, this order will authorize the enforcement of this Fire Lane by appropriate police and fire officials. Compliance with this order must be achieved within 30 days of receipt.

| achieved within 30 days of feccipt.           |                                                                                |                                                                                                                                                 |  |
|-----------------------------------------------|--------------------------------------------------------------------------------|-------------------------------------------------------------------------------------------------------------------------------------------------|--|
|                                               | LOCATION: 13135 Winged Foot La.                                                |                                                                                                                                                 |  |
|                                               |                                                                                |                                                                                                                                                 |  |
|                                               | ye- 194                                                                        |                                                                                                                                                 |  |
|                                               |                                                                                |                                                                                                                                                 |  |
| All areas where indicated by signs and paint. |                                                                                |                                                                                                                                                 |  |
| ×                                             | SIGNS (See attached diagram for location of sign placement)                    |                                                                                                                                                 |  |
|                                               | \$250 FINE<br>FIRE LANE                                                        | Signs must be posted so that it is not possible to park a vehicle without being in sight of a sign. Signs may be no further apart than 100 feet |  |
|                                               | (Red letters on white background)  □ PAINT (See attached diagram if painting). |                                                                                                                                                 |  |
|                                               |                                                                                |                                                                                                                                                 |  |
|                                               |                                                                                | Paint must be traffic yellow with lines of sufficient width to be readily identifiable/                                                         |  |

Fire Marshal, Montgomery County Department of Permitting Services

readable by motor vehicle operators.

Civil Engineers Land Planners Landscape Architects Land Surveyors www.mhgpa.com

VIASAT, INC. - BLACK HILL GERMATOWN, MD (SITE PLAN NO. 820180110)