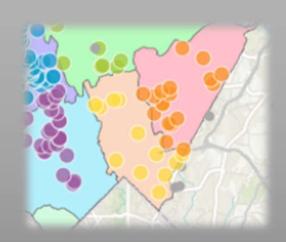

## Please DOCUMENT the correct destination!

In the past 6 months...

**Silver Spring** area patients documented as going to **HCGT** 

**Germantown** area patients documented as going to **HCSS** 