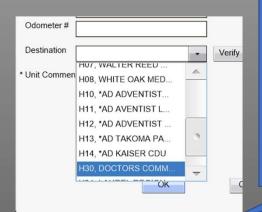

## So, what is the big deal?

- Hospitals can not access your reports
- Assumptions about the data are skewed
- We bill based on mileage between the scene and the hospital

What can you do?

Drivers: use the "H0 dropdown" menu on the MDC to select your transport destination

Clinicians: Verify you have the correct destination – even if it was downloaded from CAD

| Destination Info                     |                             |   |   |
|--------------------------------------|-----------------------------|---|---|
| Destination Name:                    | ★ Holy Cross Hospital - 244 | ~ | ■ |
| Destination/Transferred<br>To, Code: | 244                         |   |   |
| Type of Destination:                 | <b>★</b> Hospital - ER Dept | ~ |   |