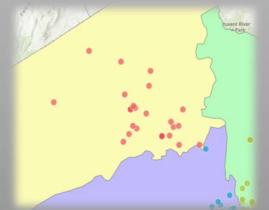

## Please DOCUMENT the correct destination!

In the past 6 months...

**Silver Spring** area patients documented as going to **HCGT** 

**Germantown** area patients documented as going to **HCSS** 