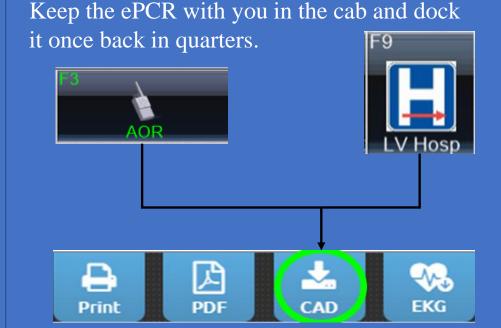

## **Transfer of Care**

- When the patient transitions to a physical hospital resource (bed, wheelchair, or triage), AND
- Report is given to the nurse assuming care

Time stamp this in eMeds. Keep the ePCR with you to document it in real time.

The <u>Unit Clear</u> time is best captured by re-downloading the CAD info to eMEDS AFTER clearing on the MDC (FCGO 19-03).

<u>Accurate times</u> are important because we share this information with our healthcare partners and MIEMSS to ensure <u>efficient</u> continuity of care. <u>This helps you!!!</u>