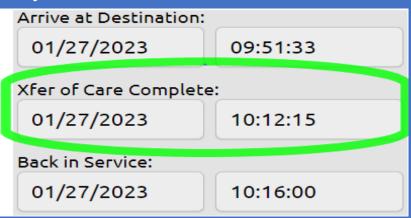

## **Transfer of Care and Unit Clear times in eMEDS**

## **Transfer of Care**

- When the patient transitions to a physical hospital resource (bed, wheelchair, or triage), AND
- Report is given to the nurse assuming care

Time stamp this in eMeds. Keep the ePCR with you to document it in real time.

The <u>Unit Clear</u> time is best captured by re-downloading the CAD info to eMEDS AFTER clearing on the MDC (FCGO 19-03).

<u>Accurate times</u> are important because we share this information with our healthcare partners and MIEMSS to ensure <u>efficient</u> continuity of care. <u>This helps you!!!</u>