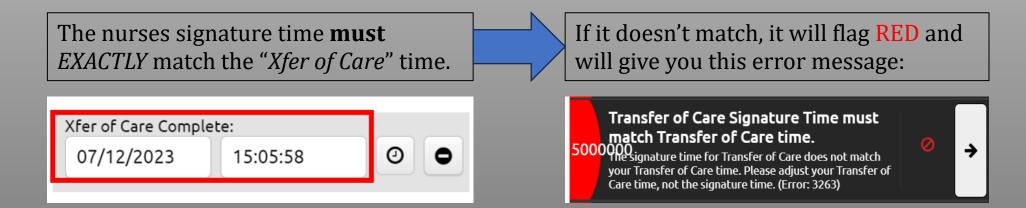

Time is of the Essence: Transfer of Patient Care

By the nurse signing, the clinician and the nurse are agreeing that the time stamp on the signature is the transfer of care time.

| Type of Person Signing: | × Healthcare P             | rovider 🗸 |   |
|-------------------------|----------------------------|-----------|---|
| Signature Reason:       | Find a Value               | =         |   |
|                         | × Transfer of Patient Care |           |   |
| Date/Time of Signature: | 07/12/2023                 | 15:05:58  | 0 |