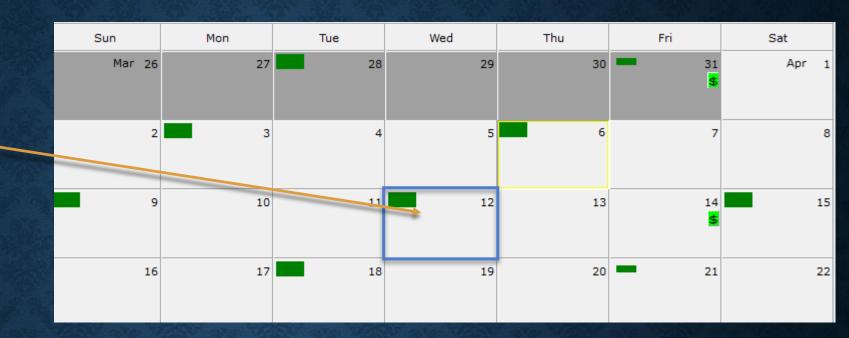

#### <u>Telestaff</u>

PRL-SKL

•

- On your Telestaff calendar, select the date you wish to take leave
- Right-click and **ADD** to select the work code you wish to use from the following options:

| • <u>Parental Leave</u> | <u>FMLA</u> |
|-------------------------|-------------|
| • PRL-ANL               | FMLA-ANL    |
| • PRL-COMP              | FMLA-LWOP   |
| PRL-LWOP                | FMLA-SKL    |
|                         |             |

• You must select from one of the codes above for leave that is to be taken as FMLA or PRL

Select date and right-click to ADD

Select desired work code and hours