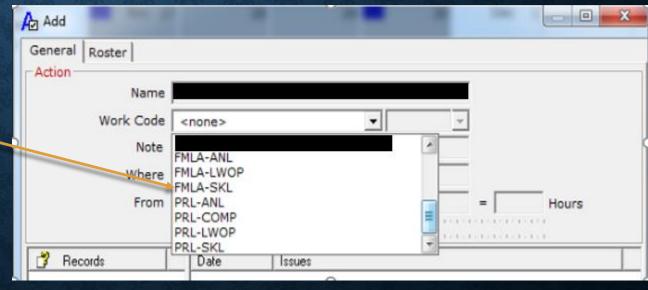

#### <u>Telestaff</u>

PRL-SKL

•

- On your Telestaff calendar, select the date you wish to take leave
- Right-click and **ADD** to select the work code you wish to use from the following options:

| • <u>Parental Leave</u> | <u>FMLA</u> |
|-------------------------|-------------|
| • PRL-ANL               | FMLA-ANL    |
| • PRL-COMP              | FMLA-LWOP   |
| PRL-LWOP                | FMLA-SKL    |
|                         |             |

• You must select from one of the codes above for leave that is to be taken as FMLA or PRL

Select date and right-click to ADD

Select desired work code and hours