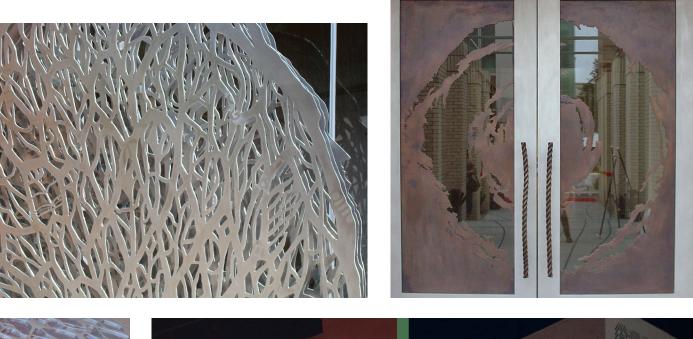

2. Artwork elements Examples of Waterjet or laser cut metal

View of artwork from above

Patterns for lace/panels

- text Maritza Rivera poetry other black jack poems governmental menus store signs street signs mall signs diagrammatic maps
- House/structures pediments windows shapes brick patterns Old Iconic bldgs Adrienne photos