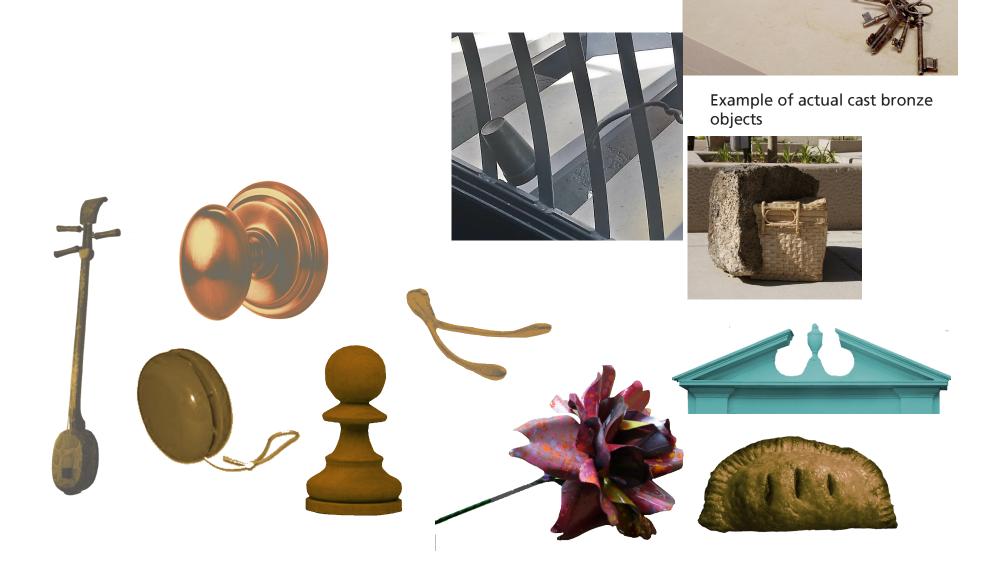

## 1. DETAILS TO BE INCLUDED IN THE STRUCTURE:

A. SPHERES: Spheres are "connectors" to the world and universal symbols of coming together are appx. 6" in diameter

B. Cast bronze (or fabricated) objects:

Historic houses Historic maps WTOP

Domestic wigs Quincinera dress

Nature Leaves/trees Animals/insects

Other Org chart Music Transmission tower Broadcast things Maps Old buildings Objects for Wheaton sculpture Food Related nature Frying Pan eric rose Spatula pine cones Bowl acorns Cups Basket leaves Book Cake Decorating items animal Crackers Salvadoran pastry glass ware pho noodles human chicken bones toothbrush folded napkin comb Fruit pill bottle jewelry House Related paint can Brick Patterns Door knob Hinge Rabbit ear antenna misc doll furniture gavel bell suitcase historic house miniature pencil/pen plastic horse light switch Toys/Games/Kids Birthday candles Checkers/chess pieces Jigsaw pieces Plastic TV Stuffed teddy Dredl baseball shoes alphabet blocks japanese paper ball baby toy book globe boats cars/trucks