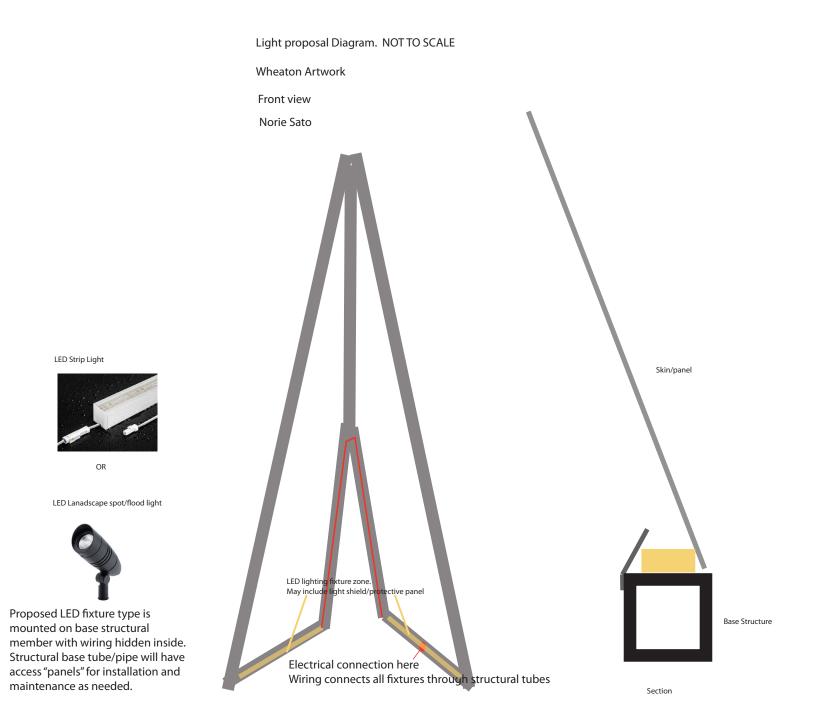

## 1. DETAILS TO BE INCLUDED IN THE STRUCTURE:

A. SPHERES: Spheres are "connectors" to the world and universal symbols of coming together are appx. 6" in diameter

B. Cast bronze (or fabricated) objects:



2. Artwork elements Examples of Waterjet or laser cut metal









View of artwork from above



Patterns for lace/panels

- text Maritza Rivera poetry other black jack poems governmental menus store signs street signs mall signs diagrammatic maps
- House/structures pediments windows shapes brick patterns Old Iconic bldgs Adrienne photos

Historic houses Historic maps WTOP

Domestic wigs Quincinera dress

Nature Leaves/trees Animals/insects

Other Org chart Music Transmission tower Broadcast things Maps Old buildings Objects for Wheaton sculpture Food Related nature Frying Pan eric rose Spatula pine cones Bowl acorns Cups Basket leaves Book Cake Decorating items animal Crackers Salvadoran pastry glass ware pho noodles human chicken bones toothbrush folded napkin comb Fruit pill bottle jewelry House Related paint can Brick Patterns Door knob Hinge Rabbit ear antenna misc doll furnitu