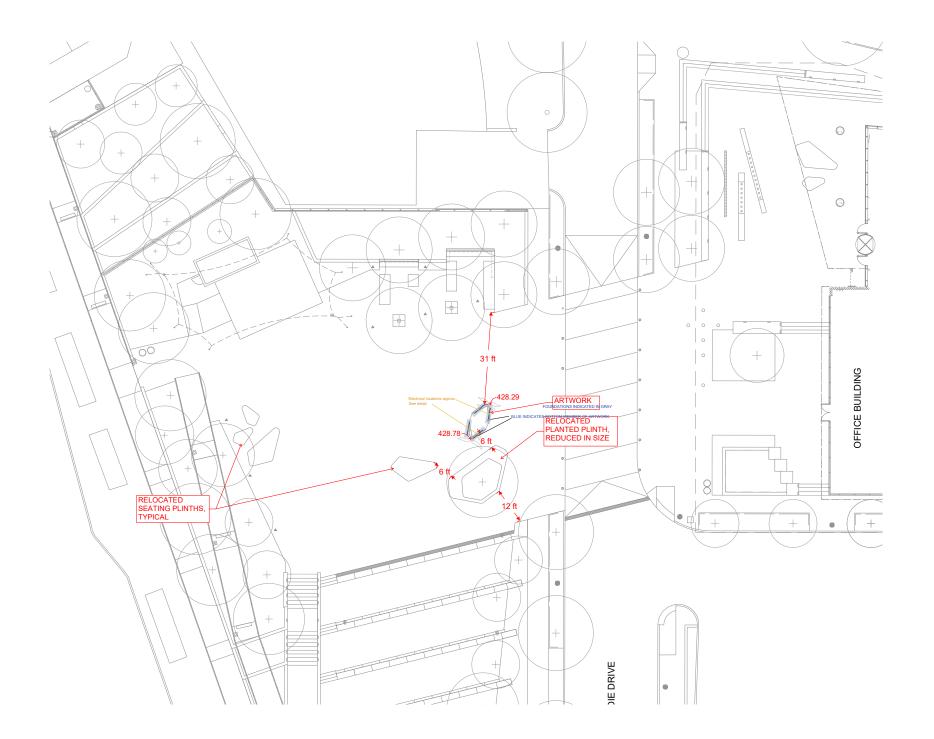

## 1. DETAILS TO BE INCLUDED IN THE STRUCTURE:

A. SPHERES: Spheres are "connectors" to the world and universal symbols of coming together are appx. 6" in diameter

B. Cast bronze (or fabricated) objects: