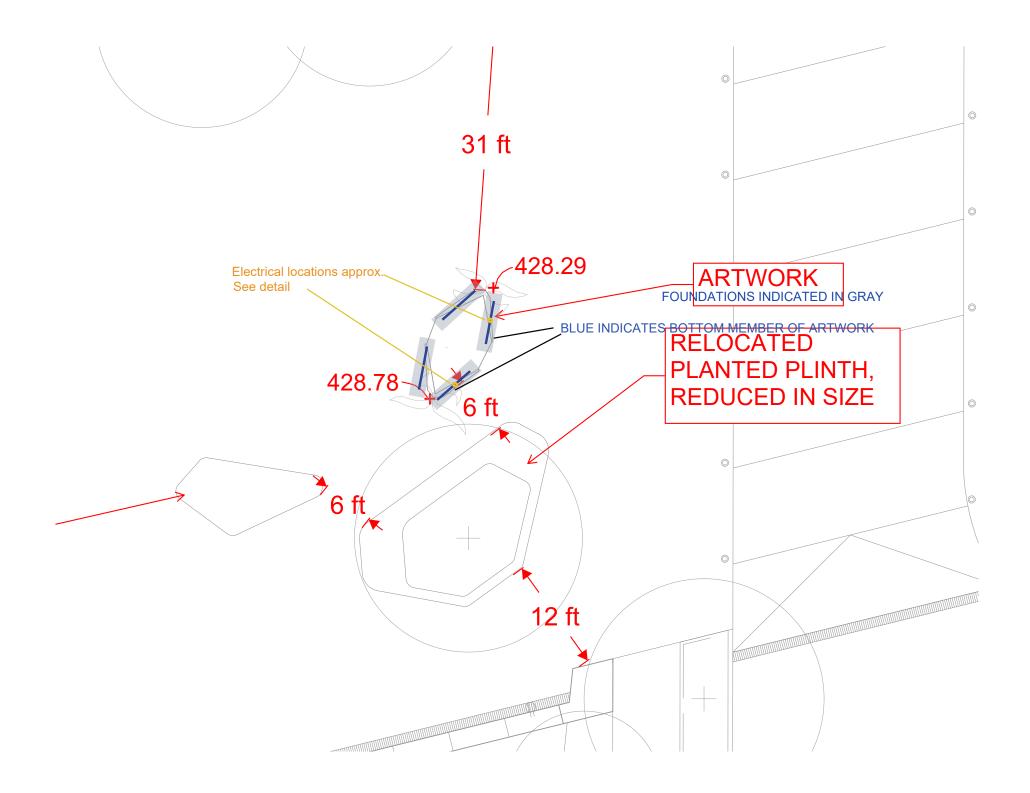

## 1. DETAILS TO BE INCLUDED IN THE STRUCTURE:

A. SPHERES: Spheres are "connectors" to the world and universal symbols of coming together are appx. 6" in diameter

B. Cast bronze (or fabricated) objects: