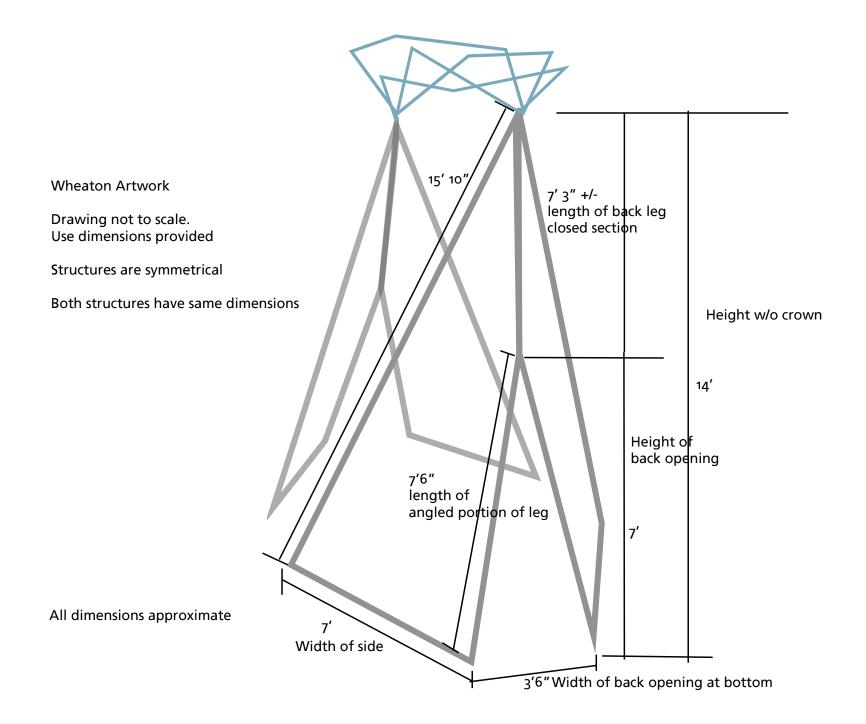

## 1. DETAILS TO BE INCLUDED IN THE STRUCTURE:

A. SPHERES: Spheres are "connectors" to the world and universal symbols of coming together are appx. 6" in diameter

B. Cast bronze (or fabricated) objects: