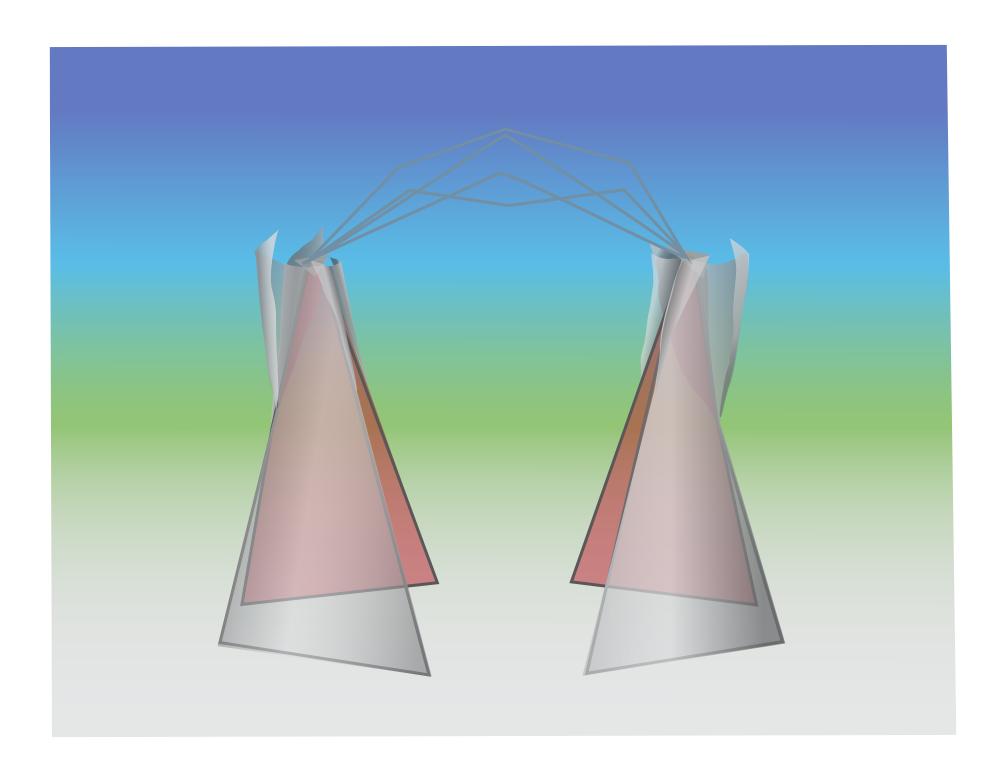

## 1. DETAILS TO BE INCLUDED IN THE STRUCTURE:

A. SPHERES: Spheres are "connectors" to the world and universal symbols of coming together are appx. 6" in diameter

B. Cast bronze (or fabricated) objects: