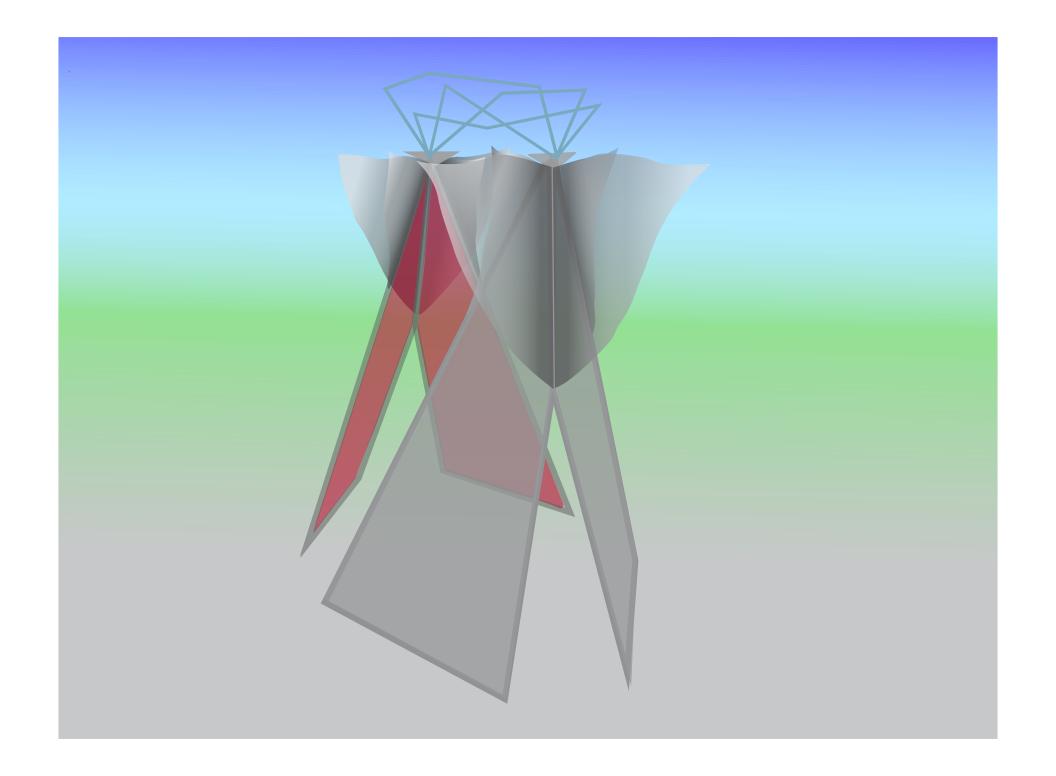

## 1. DETAILS TO BE INCLUDED IN THE STRUCTURE:

A. SPHERES: Spheres are "connectors" to the world and universal symbols of coming together are appx. 6" in diameter

B. Cast bronze (or fabricated) objects: