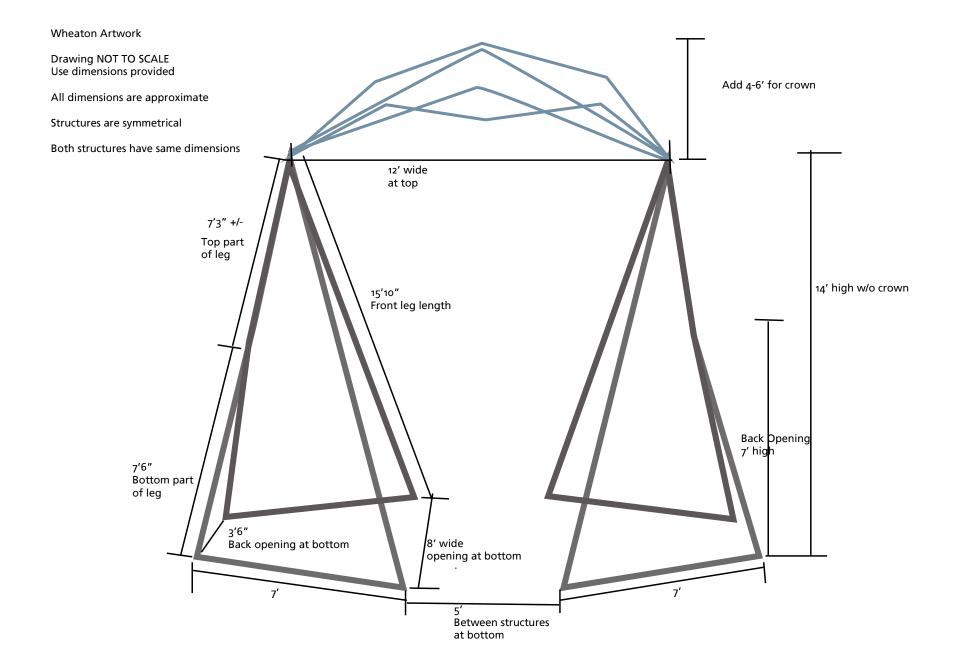

## 1. DETAILS TO BE INCLUDED IN THE STRUCTURE:

A. SPHERES: Spheres are "connectors" to the world and universal symbols of coming together are appx. 6" in diameter

B. Cast bronze (or fabricated) objects: