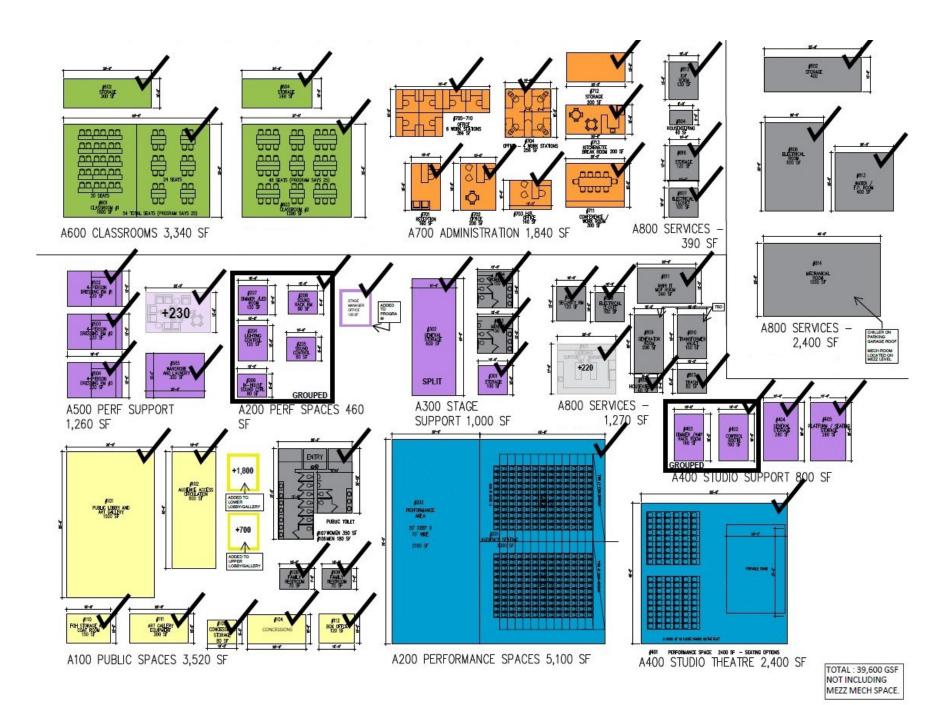

of General Services Office of Planning and Development 101 Monroe Street, 9th Floor Rockville, MD 20850 240-777-6071 OPD.DGS@montgomerycountymd.gov

## **Project History**

- Preliminary Program Plan and Business Plan Completed Summer 2019
- Program of Requirements Completed Spring 2020
- Test Fits / Sites Reviewed
  - Lot 13 Remnant
  - Wheaton HQ Retail
  - Wheaton Gateway
  - Westfield Wheaton Mall
  - Lot 14
  - Lot 17
  - Former WMATA Georgia Avenue Parcel
- CE Included Project Funding in Recommended FY24 Capital Budget January 2023





### Wheaton Arts and Entertainment District



### Wheaton Central Business District



Montgomery County DEPARTMENT OF GENERAL SERVICES

MARYLAND

#### **Site Aerial**



Arts and Cultural Center Layout



# Arts and Cultural Center POR Components



#### Art and Cultural Center Section



#### Art and Cultural Center Section





## Next Steps

- Funding Approval
  - Council approval Spring 2023
- Design, Entitlements and Permitting
  FY24-FY26
- Construction and Interior Fit Out
  - FY27-FY29