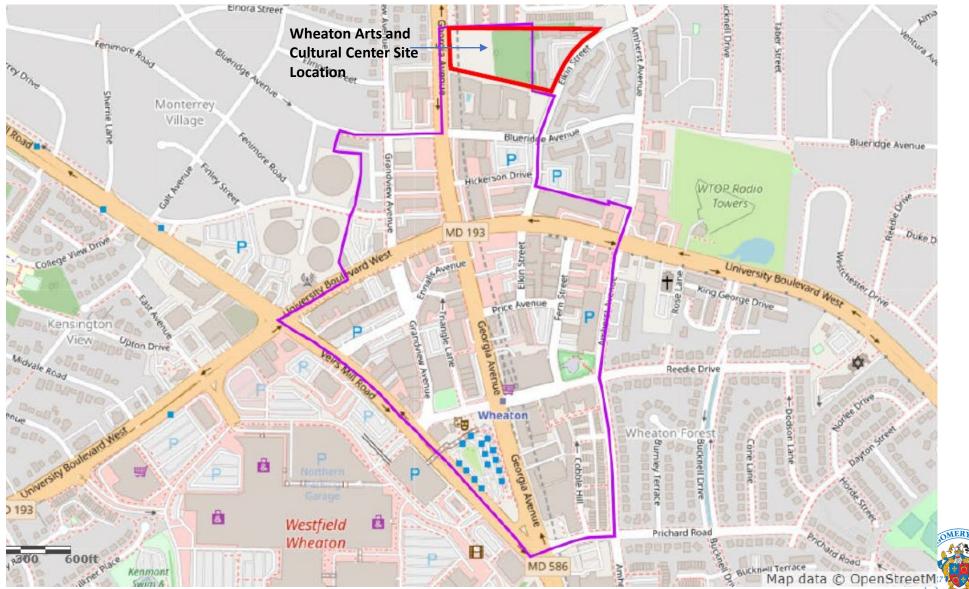

# Wheaton Arts and Cultural Center

**WUDAC** Meeting

February 14, 2023



Montgomery County Department of General Services Office of Planning and Development 101 Monroe Street, 9th Floor Rockville, MD 20850 240-777-6071 OPD.DGS@montgomerycountymd.gov

## **Project History**

- Preliminary Program Plan and Business Plan Completed Summer 2019
- Program of Requirements Completed Spring 2020
- Test Fits / Sites Reviewed
  - Lot 13 Remnant
  - Wheaton HQ Retail
  - Wheaton Gateway
  - Westfield Wheaton Mall
  - Lot 14
  - Lot 17
  - Former WMATA Georgia Avenue Parcel
- CE Included Project Funding in Recommended FY24 Capital Budget January 2023





### Wheaton Arts and Entertainment District



### Wheaton Central Business District



Montgomery County DEPARTMENT OF GENERAL SERVICES

MARYLAND

#### **Site Aerial**



Arts and Cultural Center Layout



# Arts and Cultural Center POR Components



#### Art and Cultural Center Section



#### Art and Cultural Center Section





## Next Steps

- Funding Approval
  - Council approval Spring 2023
- Design, Entitlements and Permitting
  FY24-FY26
- Construction and Interior Fit Out
  - FY27-FY29