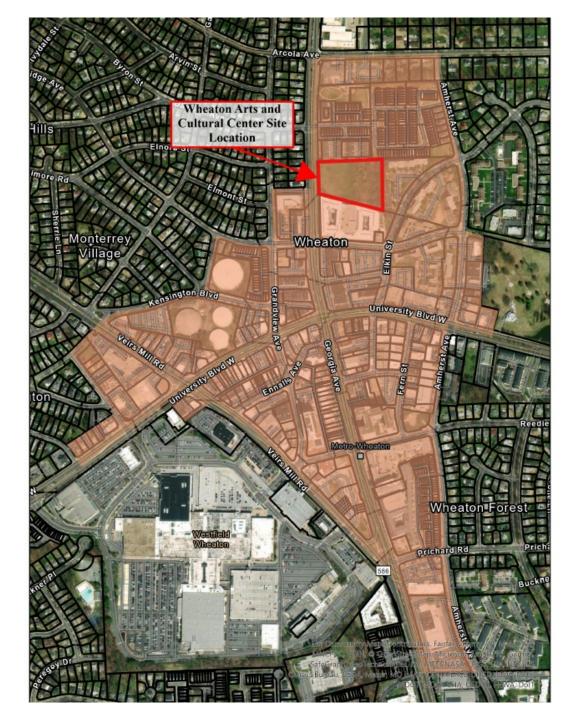

### Wheaton Arts and Entertainment District

### Wheaton Central Business District

Montgomery County DEPARTMENT OF GENERAL SERVICES

MARYLAND

#### **Site Aerial**

Arts and Cultural Center Layout