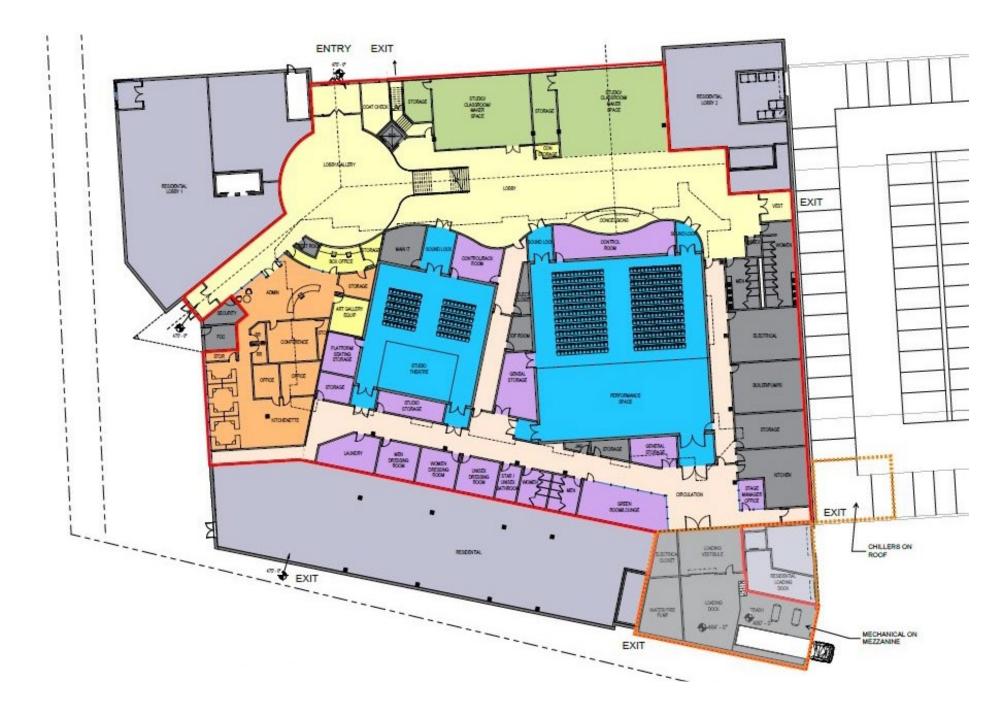

uary 14, 2023



Montgomery County Department of General Services Office of Planning and Development 101 Monroe Street, 9th Floor Rockville, MD 20850 240-777-6071 OPD.DGS@montgomerycountymd.gov

## **Project History**

- Preliminary Program Plan and Business Plan Completed Summer 2019
- Program of Requirements Completed Spring 2020
- Test Fits / Sites Reviewed
  - Lot 13 Remnant
  - Wheaton HQ Retail
  - Wheaton Gateway
  - Westfield Wheaton Mall
  - Lot 14
  - Lot 17
  - Former WMATA Georgia Avenue Parcel
- CE Included Project Funding in Recommended FY24 Capital Budget January 2023





### Wheaton Arts and Entertainment District



### Wheaton Central Business District



Montgomery County DEPARTMENT OF GENERAL SERVICES

MARYLAND

#### **Site Aerial**



Arts and Cultural Center Layout



# Arts and Cultural Center POR Components



#### Art and Cultural Center Section



#### Art and Cultural Center Section





## Next Steps

- Funding Approval
  - Council approval Spring 2023
- Design, Entitlements and Permitting
  FY24-FY26
- Construction and Interior Fit Out
  - FY27-FY29