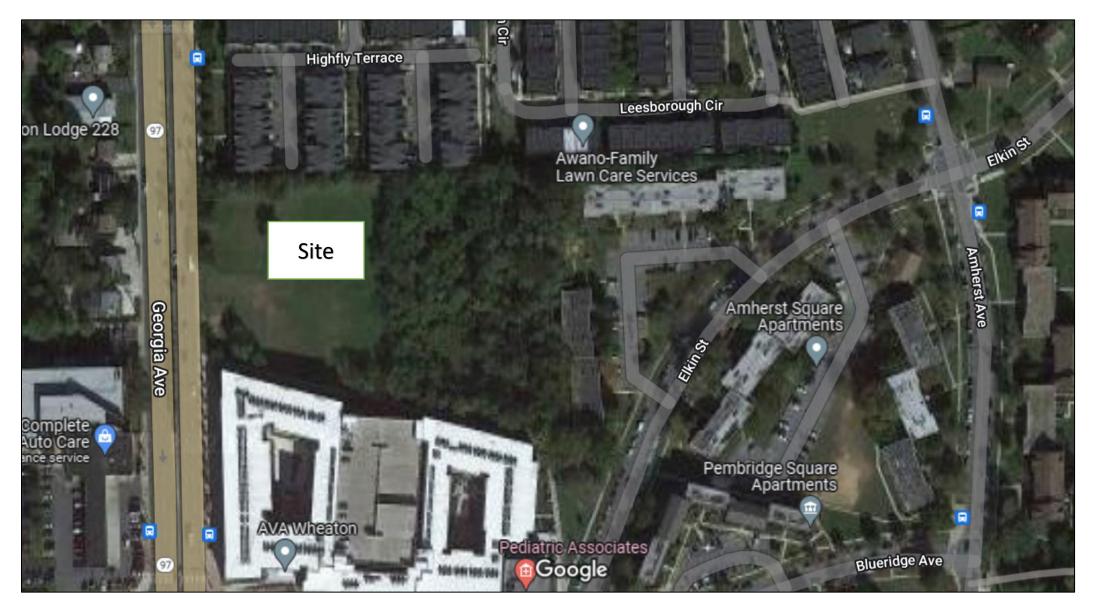

ral Center

**WUDAC** Meeting

February 14, 2023



Montgomery County Department of General Services Office of Planning and Development 101 Monroe Street, 9th Floor Rockville, MD 20850 240-777-6071 OPD.DGS@montgomerycountymd.gov

## **Project History**

- Preliminary Program Plan and Business Plan Completed Summer 2019
- Program of Requirements Completed Spring 2020
- Test Fits / Sites Reviewed
  - Lot 13 Remnant
  - Wheaton HQ Retail
  - Wheaton Gateway
  - Westfield Wheaton Mall
  - Lot 14
  - Lot 17
  - Former WMATA Georgia Avenue Parcel
- CE Included Project Funding in Recommended FY24 Capital Budget January 2023





### Wheaton Arts and Entertainment District



### Wheaton Central Business District



Montgomery County DEPARTMENT OF GENERAL SERVICES

MARYLAND

#### **Site Aerial**



Arts and Cultural Center Layout



# Arts and Cultural Center POR Components



#### Art and Cultural Center Section



#### Art and Cultural Center Section





## Next Steps

- Funding Approval
  - Council approval Spring 2023
- Design, Entitlements and Permitting
  FY24-FY26
- Construction and Interior Fit Out
  - FY27-FY29