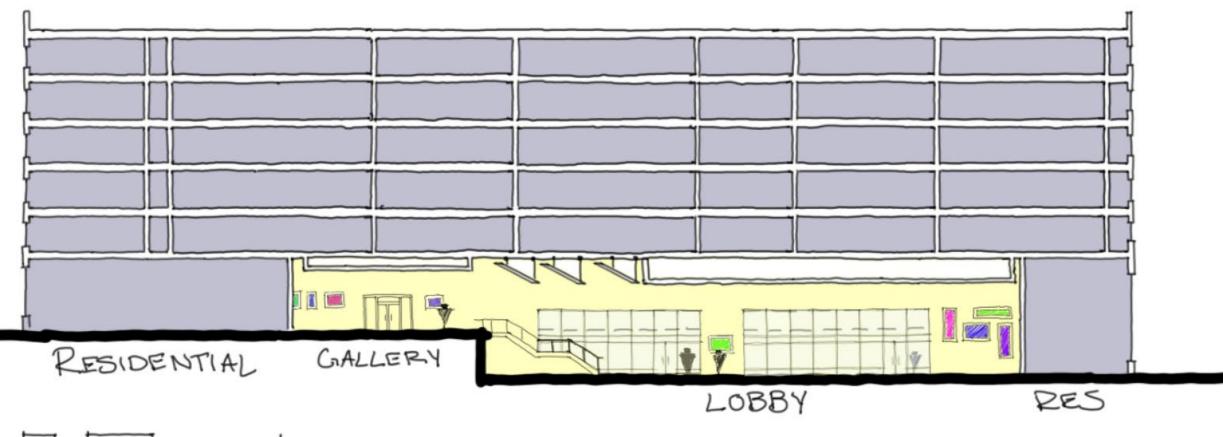

loor Rockville, MD 20850 240-777-6071 OPD.DGS@montgomerycountymd.gov

## **Project History**

- Preliminary Program Plan and Business Plan Completed Summer 2019
- Program of Requirements Completed Spring 2020
- Test Fits / Sites Reviewed
  - Lot 13 Remnant
  - Wheaton HQ Retail
  - Wheaton Gateway
  - Westfield Wheaton Mall
  - Lot 14
  - Lot 17
  - Former WMATA Georgia Avenue Parcel
- CE Included Project Funding in Recommended FY24 Capital Budget January 2023





### Wheaton Arts and Entertainment District



### Wheaton Central Business District



Montgomery County DEPARTMENT OF GENERAL SERVICES

MARYLAND

#### **Site Aerial**



Arts and Cultural Center Layout



# Arts and Cultural Center POR Components



#### Art and Cultural Center Section



#### Art and Cultural Center Section





## Next Steps

- Funding Approval
  - Council approval Spring 2023
- Design, Entitlements and Permitting
  FY24-FY26
- Construction and Interior Fit Out
  - FY27-FY29