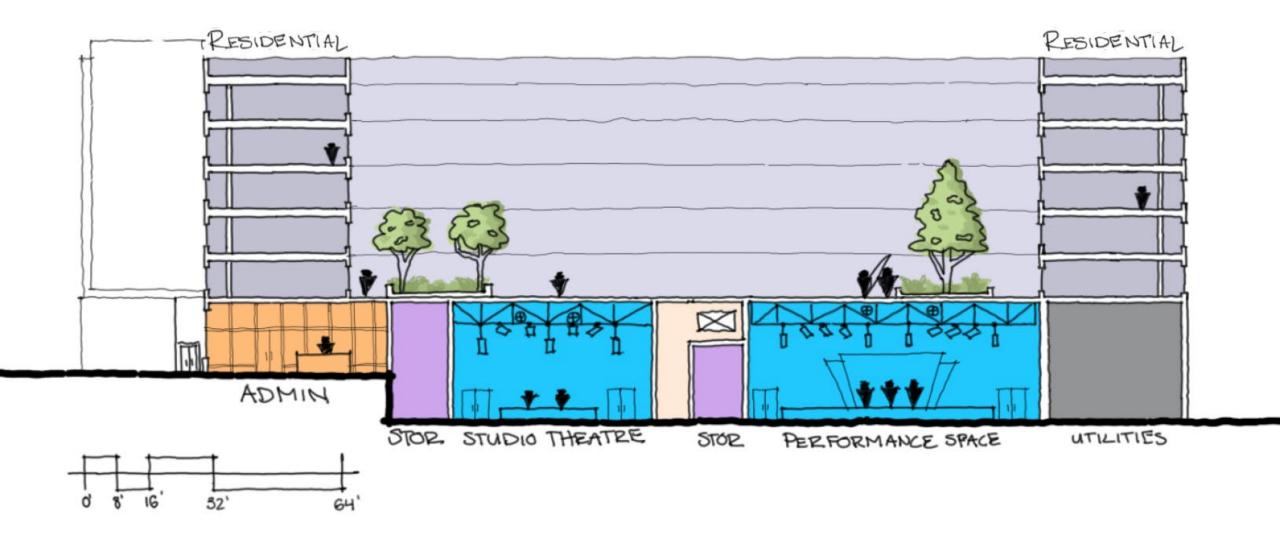

and Development 101 Monroe Street, 9th Floor Rockville, MD 20850 240-777-6071 OPD.DGS@montgomerycountymd.gov

## **Project History**

- Preliminary Program Plan and Business Plan Completed Summer 2019
- Program of Requirements Completed Spring 2020
- Test Fits / Sites Reviewed
  - Lot 13 Remnant
  - Wheaton HQ Retail
  - Wheaton Gateway
  - Westfield Wheaton Mall
  - Lot 14
  - Lot 17
  - Former WMATA Georgia Avenue Parcel
- CE Included Project Funding in Recommended FY24 Capital Budget January 2023





### Wheaton Arts and Entertainment District



### Wheaton Central Business District



Montgomery County DEPARTMENT OF GENERAL SERVICES

MARYLAND

#### **Site Aerial**



Arts and Cultural Center Layout



# Arts and Cultural Center POR Components



#### Art and Cultural Center Section



#### Art and Cultural Center Section





## Next Steps

- Funding Approval
  - Council approval Spring 2023
- Design, Entitlements and Permitting
  FY24-FY26
- Construction and Interior Fit Out
  - FY27-FY29