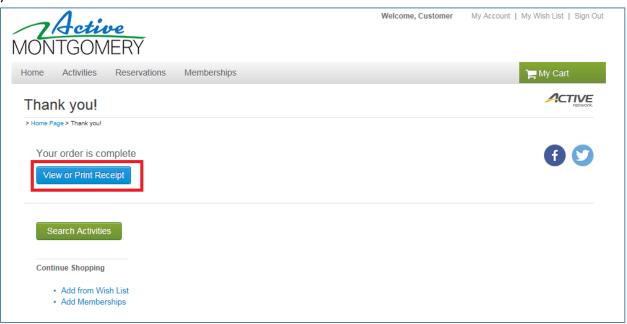

When you reach this screen, your transaction is complete and you are enrolled on the team. You can view the receipt at this time. A copy of the receipt will also be emailed to the email address on file on your account.