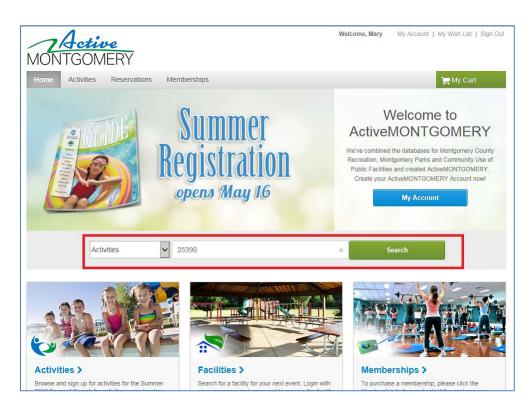

Enter your activity number in the search field.

Your league will come up. Verify that it's the correct league, and click Add to Cart.

| MONTGOMER                                                                                                                 | Ý                                                                   |                                                                                  |                                                                                        |                                      |                                       | Sign In   Create an Account |
|---------------------------------------------------------------------------------------------------------------------------|---------------------------------------------------------------------|----------------------------------------------------------------------------------|----------------------------------------------------------------------------------------|--------------------------------------|---------------------------------------|-----------------------------|
| Home Activities Res                                                                                                       | ervations Membe                                                     | rships                                                                           |                                                                                        |                                      |                                       | भू My Cart                  |
| Activity Search                                                                                                           |                                                                     |                                                                                  |                                                                                        |                                      |                                       |                             |
| > Home Page > Activity Search                                                                                             |                                                                     |                                                                                  |                                                                                        |                                      |                                       |                             |
| Tips for a successful                                                                                                     | search:                                                             |                                                                                  |                                                                                        |                                      |                                       |                             |
| Enter the activity n     Use the Map icon to     Use the filters secti     To add yourself to t     To view activities th | o display on a map<br>on (left side) to li<br>the waitlist, click o | , the facilities off<br>mit your search.<br>In activity name<br>legun, change th | fering activities r<br>and then Add to                                                 | near you.<br>Waitlist.<br>oʻin progr | ess/future'<br>Sort By: Activity Name |                             |
| Filter Search By:                                                                                                         | Displaying: 1-1 of 1                                                |                                                                                  |                                                                                        | • • map                              |                                       |                             |
| Location:                                                                                                                 | Activity Name                                                       | Activity Number                                                                  | First Meeting or<br>Date Description                                                   | Location                             | Openings                              | Fee and Action              |
| Future                                                                                                                    | Women's 24+<br>Soccer 10<br>24 and up                               | 25390                                                                            | From September 10,<br>2016 to November<br>19, 2016<br>Each Saturday from<br>9am to 3pm | n/a                                  | 208                                   | Add to Cart                 |
| Days of the Week:<br>Su Mo Tu We Th Fr Sa                                                                                 | Q Quick View                                                        |                                                                                  |                                                                                        |                                      |                                       |                             |
|                                                                                                                           | Page 1 of 1 < Prev 1 N                                              | Next >                                                                           |                                                                                        |                                      |                                       | 50 v results per page       |
| Starting Date:                                                                                                            |                                                                     |                                                                                  |                                                                                        |                                      |                                       |                             |
|                                                                                                                           |                                                                     |                                                                                  |                                                                                        |                                      |                                       |                             |