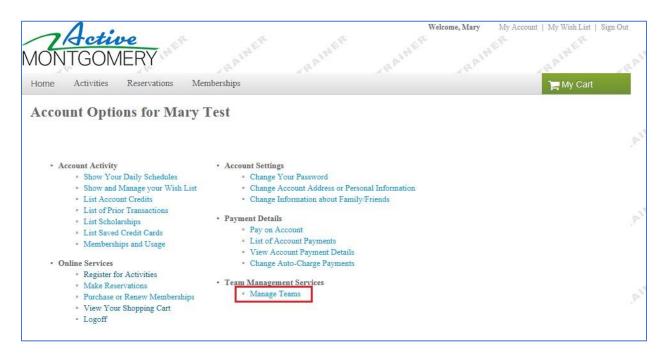

## Managing Your Team Online in ActiveMontgomery

ActiveMontgomery has several team management functions available to team managers.

1. Log in to your ActiveMontgomery account. Select "My Account" in the upper right-hand corner.

2. Click "Manage Teams" under the Team Management Services header on the Account Options page.