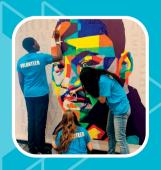

#### TEENWORKS VOLUNTEERS High School

Volunteering is one of the best ways for young people to push themselves out of their comfort zone and experience new things while providing valuable contributions to others and their community. TeenWorks Volunteers are offered an array of opportunities to gain experience and build upon their knowledge, skills and abilities while earning SSL hours.

Scan the QR to see upcoming orientations and volunteer opportunities. To sign up, complete the interest form!

For more information, email TeenWorks@montgomerycountymd.gov