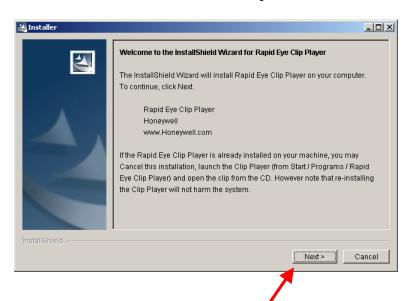

## REM Player Instructions For Mcdonald's Video 3-21-2008

1. Double click on the *setup.exe* icon to start the instillation process. If the player is already installed, skip ahead to Step 6.

2. When the installer window comes up, click Next.

## 3. Click Next again

4. This will start the install. After it is finished, click *Next*.

5. Read the following to learn how to use the player. Then click *Next*.

6. To open the player, find the icon on your desktop that is called *Clip Player* 