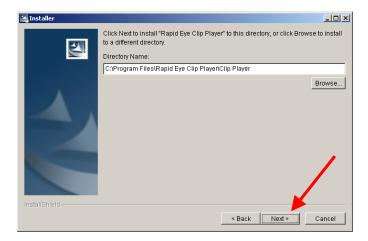

## 3. Click Next again

4. This will start the install. After it is finished, click *Next*.

5. Read the following to learn how to use the player. Then click *Next*.

6. To open the player, find the icon on your desktop that is called *Clip Player* 