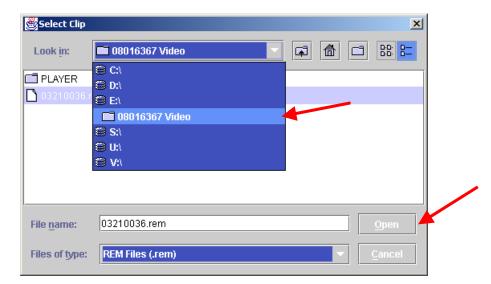

7. This screen should come up.

8. Go through and find the clip that you want to play and click *Open*. Your video should be playing now.