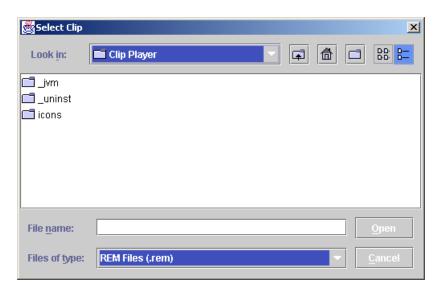

7. This screen should come up.

8. Go through and find the clip that you want to play and click *Open*. Your video should be playing now.