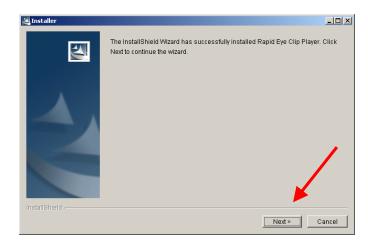

## 3. Click Next again

4. This will start the install. After it is finished, click *Next*.

5. Read the following to learn how to use the player. Then click *Next*.

6. To open the player, find the icon on your desktop that is called *Clip Player* 