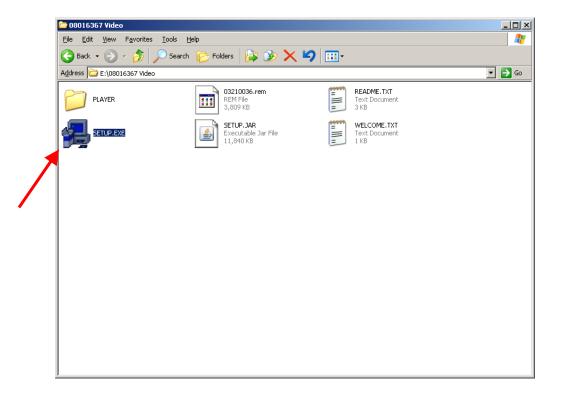

## REM Player Instructions For Mcdonald's Video 3-21-2008

1. Double click on the *setup.exe* icon to start the instillation process. If the player is already installed, skip ahead to Step 6.

2. When the installer window comes up, click Next.