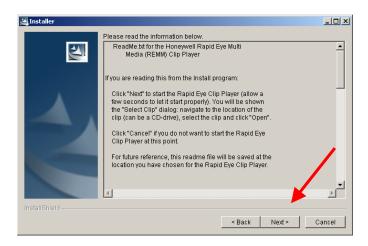

## 3. Click Next again

4. This will start the install. After it is finished, click *Next*.

5. Read the following to learn how to use the player. Then click *Next*.

6. To open the player, find the icon on your desktop that is called *Clip Player* 